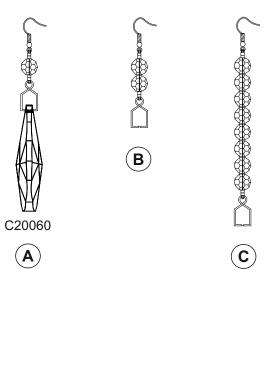

## LIST OF COMPONENTS

A

E

| Crystal Accessories |        |  |
|---------------------|--------|--|
| Crystal Strand A    | 26 Pcs |  |
| Crystal Strand B    | 21 Pcs |  |
| Crystal Strand C    | 14 Pcs |  |
| Crystal Strand D    | 6 Pcs  |  |
| Crystal Strand E    | 1 Pc   |  |
| Crystal Drop F      | 42 Pcs |  |
|                     |        |  |
|                     |        |  |
|                     |        |  |
|                     |        |  |