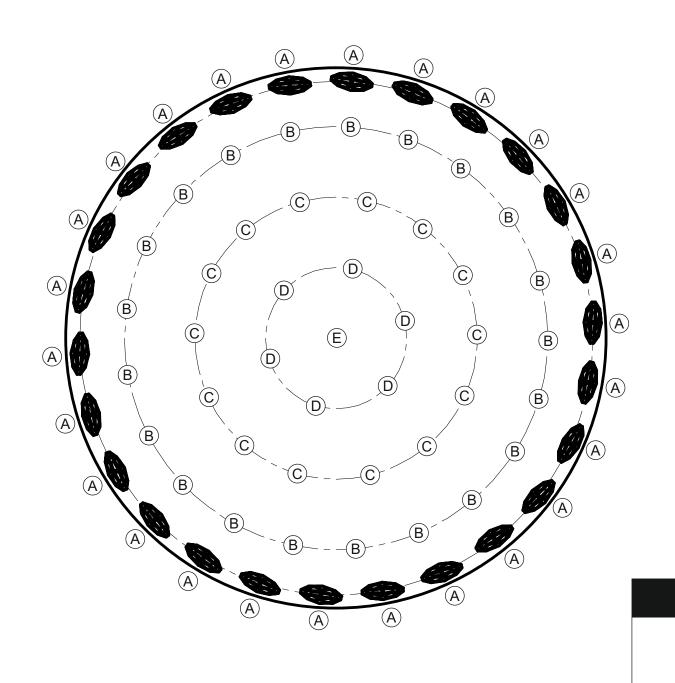

## LIST OF COMPONENTS

A

E

| Crystal Accessories |        |  |
|---------------------|--------|--|
| Crystal Strand A    | 26 Pcs |  |
| Crystal Strand B    | 21 Pcs |  |
| Crystal Strand C    | 14 Pcs |  |
| Crystal Strand D    | 6 Pcs  |  |
| Crystal Strand E    | 1 Pc   |  |
| Crystal Drop F      | 42 Pcs |  |
|                     |        |  |
|                     |        |  |
|                     |        |  |
|                     |        |  |