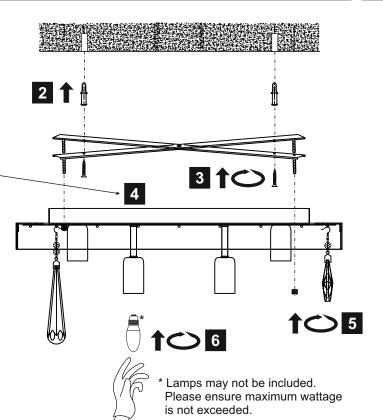

## **M** INSTALLATION NOTES

- (1) Prior to installation carefully unpack and (2) These instructions should be used in check all the components and accessories are as per details enclosed.
  - conjunction with the installation quidelines included.

## LIST OF COMPONENTS

A

E

| Crystal Accessories |        |  |
|---------------------|--------|--|
| Crystal Strand A    | 26 Pcs |  |
| Crystal Strand B    | 21 Pcs |  |
| Crystal Strand C    | 14 Pcs |  |
| Crystal Strand D    | 6 Pcs  |  |
| Crystal Strand E    | 1 Pc   |  |
| Crystal Drop F      | 42 Pcs |  |
|                     |        |  |
|                     |        |  |
|                     |        |  |
|                     |        |  |

| Installation Pack         |              |  |  |
|---------------------------|--------------|--|--|
| White Gloves              | 2 Pcs        |  |  |
| Installation Instructions | 3 Pages      |  |  |
| Installation Guidelines   | 2 Pages      |  |  |
| Fixing Screw and Plug     | 4 Sets       |  |  |
| Additional Crystal Links  | 5 Pcs (each) |  |  |
|                           |              |  |  |
|                           |              |  |  |
|                           |              |  |  |
|                           |              |  |  |
|                           |              |  |  |