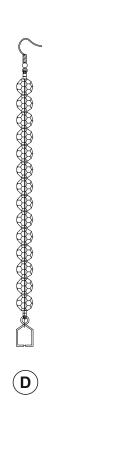

## LIST OF COMPONENTS

A

E

| Crystal Accessories |        |  |
|---------------------|--------|--|
| Crystal Strand A    | 26 Pcs |  |
| Crystal Strand B    | 21 Pcs |  |
| Crystal Strand C    | 14 Pcs |  |
| Crystal Strand D    | 6 Pcs  |  |
| Crystal Strand E    | 1 Pc   |  |
| Crystal Drop F      | 42 Pcs |  |
|                     |        |  |
|                     |        |  |
|                     |        |  |
|                     |        |  |