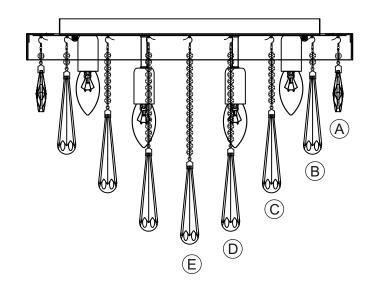

## LIST OF COMPONENTS

A

E

| Crystal Accessories |        |  |
|---------------------|--------|--|
| Crystal Strand A    | 26 Pcs |  |
| Crystal Strand B    | 21 Pcs |  |
| Crystal Strand C    | 14 Pcs |  |
| Crystal Strand D    | 6 Pcs  |  |
| Crystal Strand E    | 1 Pc   |  |
| Crystal Drop F      | 42 Pcs |  |
|                     |        |  |
|                     |        |  |
|                     |        |  |
|                     |        |  |