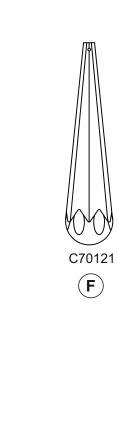

## LIST OF COMPONENTS

A

E

| Crystal Accessories |        |  |
|---------------------|--------|--|
| Crystal Strand A    | 26 Pcs |  |
| Crystal Strand B    | 21 Pcs |  |
| Crystal Strand C    | 14 Pcs |  |
| Crystal Strand D    | 6 Pcs  |  |
| Crystal Strand E    | 1 Pc   |  |
| Crystal Drop F      | 42 Pcs |  |
|                     |        |  |
|                     |        |  |
|                     |        |  |
|                     |        |  |