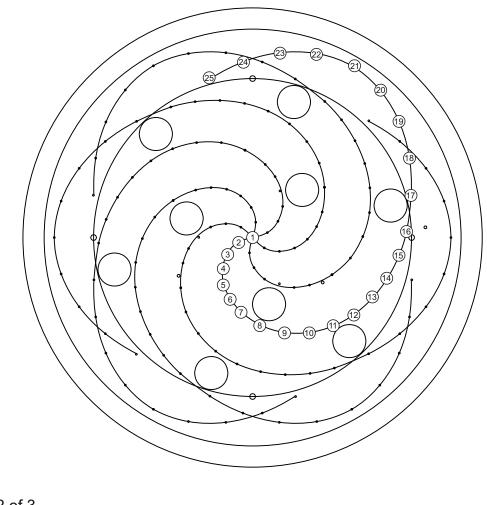

Insert one side of the clip into the hole at the top of the crystal.

| Crystal Numbering |               |
|-------------------|---------------|
| No: 1 - No: 7     | C10020 (20mm) |
| No:8 - No: 16     | C10030 (30mm) |
| No: 17 - N0: 25   | C10040 (40mm) |