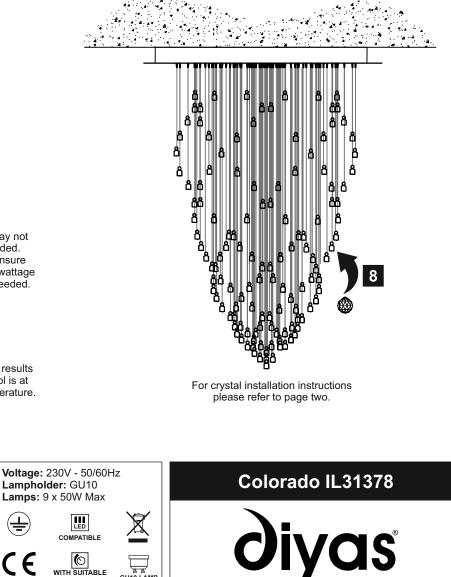

## **INSTALLATION INSTRUCTIONS**

(ILLUSTRATIONS ARE FOR GUIDANCE PURPOSES ONLY. ACTUAL PRODUCT MAY DIFFER FROM THE IMAGES SHOWN)



(1) Prior to installation carefully unpack and check all the components and accessories  $\triangle$ are as per details enclosed.

(2) These instructions should be used in conjunction with the installation guidelines included.



6

Issue: 02181218

88

GU10 LAMP

Page 1 of 3



3)

Gently prise the lower part of the hanging clip apart.

Insert one side of the clip into the hole at the top of the crystal.





| Crystal Numbering |               |
|-------------------|---------------|
| No: 1 - No: 7     | C10020 (20mm) |
| No:8 - No: 16     | C10030 (30mm) |
| No: 17 - N0: 25   | C10040 (40mm) |

## Colorado IL31378



Issue: 02181218