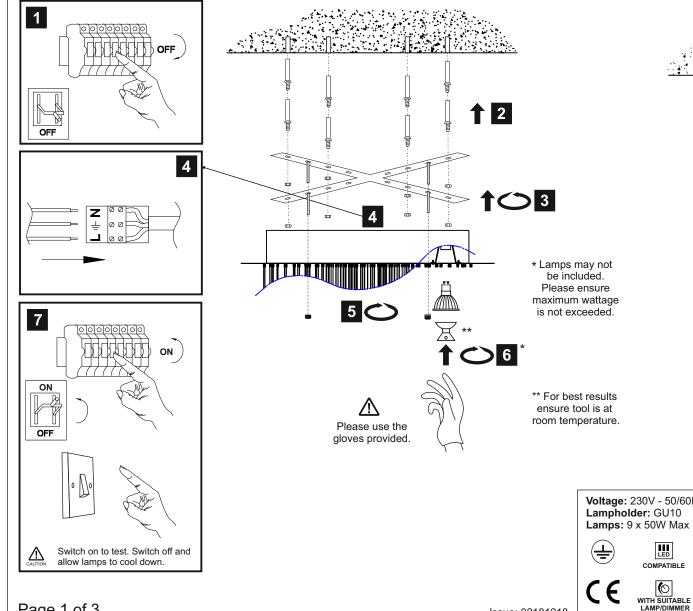

## **INSTALLATION INSTRUCTIONS**

(ILLUSTRATIONS ARE FOR GUIDANCE PURPOSES ONLY. ACTUAL PRODUCT MAY DIFFER FROM THE IMAGES SHOWN)

(1) Prior to installation carefully unpack and check all the components and accessories  $\triangle$ are as per details enclosed.

(2) These instructions should be used in conjunction with the installation guidelines included.

6

Issue: 02181218

88

GU10 LAMP

Page 1 of 3

3)

Gently prise the lower part of the hanging clip apart.