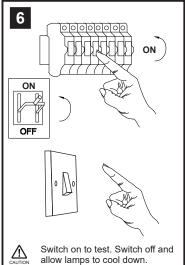

## **INSTALLATION INSTRUCTIONS**

**ACTUAL PRODUCT MAY DIFFER FROM THE IMAGES SHOWN)** 

## **!** INSTALLATION NOTES

- (1) Prior to installation carefully unpack and (2) These instructions should be used in check all the components and accessories are as per details enclosed.
  - conjunction with the installation quidelines included.









Please use the

gloves provided.



| ilistaliation Fack        |         |  |
|---------------------------|---------|--|
| White Gloves              | 2 Pcs   |  |
| Installation Instructions | 1 Page  |  |
| Installation Guidelines   | 2 Pages |  |
| Fixing Screw & Plug       | 4 Sets  |  |

Installation Pack

**Contents Checked By** 

Aries IL31280



Lamps: 2 x 40W Max



Issue: 113190718