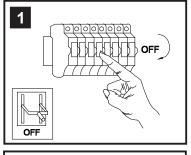

## **INSTALLATION INSTRUCTIONS**

**ACTUAL PRODUCT MAY DIFFER FROM THE IMAGES SHOWN)** 

## **!** INSTALLATION NOTES

- (1) Prior to installation carefully unpack and (2) These instructions should be used in check all the components and accessories are as per details enclosed.
  - conjunction with the installation quidelines included.









Please use the

gloves provided.



| ilistaliation Fack        |         |  |
|---------------------------|---------|--|
| White Gloves              | 2 Pcs   |  |
| Installation Instructions | 1 Page  |  |
| Installation Guidelines   | 2 Pages |  |
| Fixing Screw & Plug       | 4 Sets  |  |

Installation Pack

**Contents Checked By** 

Aries IL31280



Lamps: 2 x 40W Max



Issue: 113190718