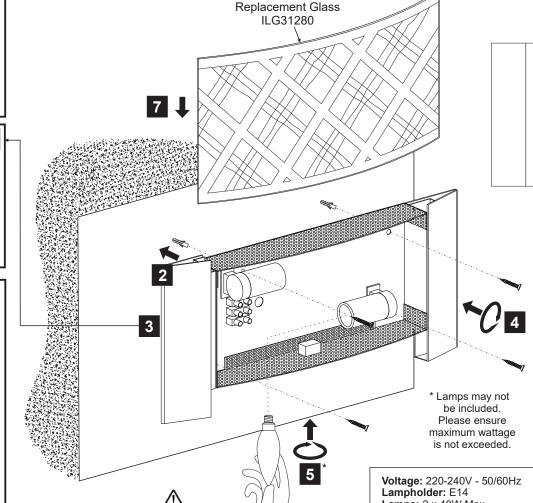

Installation Pack

**Contents Checked By** 

Aries IL31280

Lamps: 2 x 40W Max

Issue: 113190718