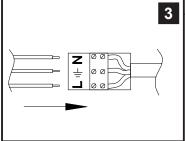

## **INSTALLATION INSTRUCTIONS**

**ACTUAL PRODUCT MAY DIFFER FROM THE IMAGES SHOWN)** 

## **!** INSTALLATION NOTES

- (1) Prior to installation carefully unpack and (2) These instructions should be used in check all the components and accessories are as per details enclosed.
  - conjunction with the installation quidelines included.









Please use the

gloves provided.



| ilistaliation Fack        |         |  |
|---------------------------|---------|--|
| White Gloves              | 2 Pcs   |  |
| Installation Instructions | 1 Page  |  |
| Installation Guidelines   | 2 Pages |  |
| Fixing Screw & Plug       | 4 Sets  |  |

Installation Pack

**Contents Checked By** 

Aries IL31280



Lamps: 2 x 40W Max



Issue: 113190718