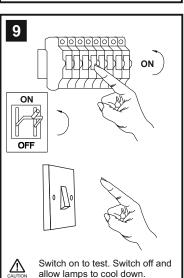

## **INSTALLATION INSTRUCTIONS**

(ILLUSTRATIONS ARE FOR GUIDANCE PURPOSES ONLY. ACTUAL PRODUCT MAY DIFFER FROM THE IMAGES SHOWN)



(1) Prior to installation carefully unpack and check all the components and accessories are as per details enclosed.

60mm x 28mm

(2) These instructions should be used in conjunction with the installation guidelines included.













8







C80003

| Installation Pack         |         |  |
|---------------------------|---------|--|
| White Gloves              | 2 Pcs   |  |
| Installation Instructions | 1 Pages |  |
| Installation Guidelines   | 2 Pages |  |
| Spare Crystal & Pin       | 2 Pcs   |  |
|                           |         |  |







Voltage: 230V - 50/60Hz Lampholder: E14/SES Lamps: 2 x 40W Max















2 Pcs

Fixing Screw & Plug



Page 1 of 1

Issue: 37170111