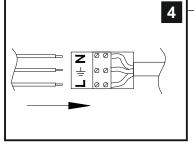

Voltage: 230V - 50/60Hz Lampholder: E14/SES Lamps: 2 x 40W Max

2 Pcs

Fixing Screw & Plug

Page 1 of 1

Issue: 37170111