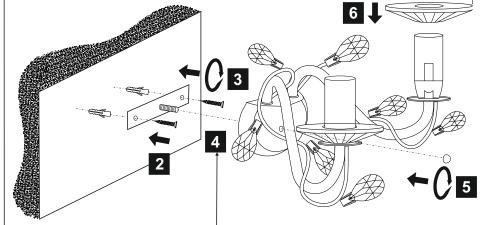

## **INSTALLATION INSTRUCTIONS**

(ILLUSTRATIONS ARE FOR GUIDANCE PURPOSES ONLY. ACTUAL PRODUCT MAY DIFFER FROM THE IMAGES SHOWN)

(1) Prior to installation carefully unpack and check all the components and accessories are as per details enclosed.

Voltage: 230V - 50/60Hz Lampholder: E14/SES Lamps: 2 x 40W Max

2 Pcs

Fixing Screw & Plug

Page 1 of 1

Issue: 37170111