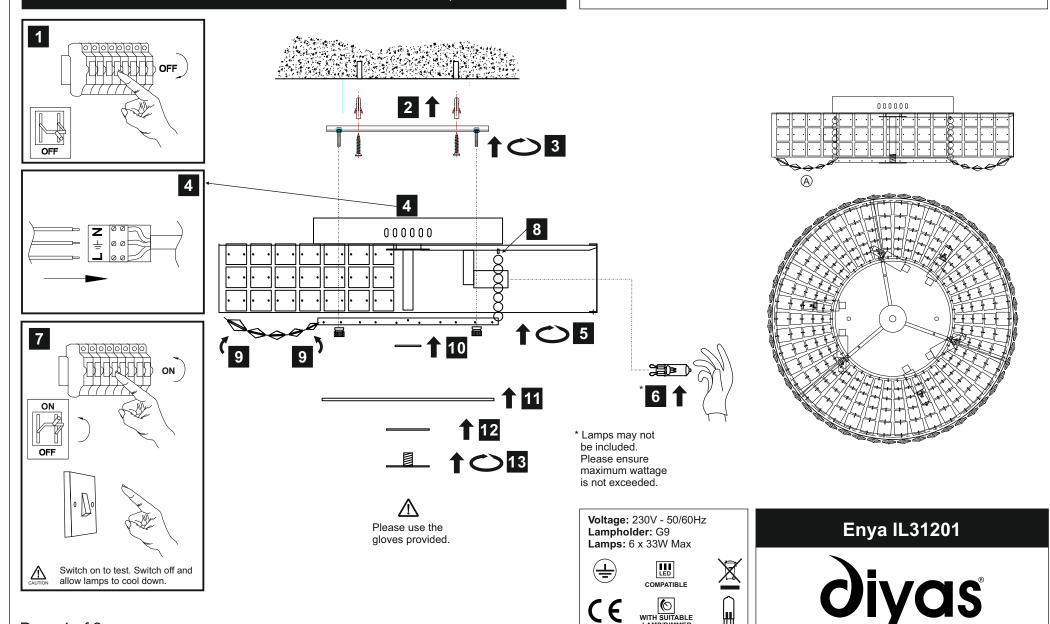

## **INSTALLATION INSTRUCTIONS**

(ILLUSTRATIONS ARE FOR GUIDANCE PURPOSES ONLY.
ACTUAL PRODUCT MAY DIFFER FROM THE IMAGES SHOWN)

- $\Lambda$
- (1) Prior to installation carefully unpack and check all the components and accessories are as per details enclosed.
- (2) These instructions should be used in conjunction with the installation guidelines included.