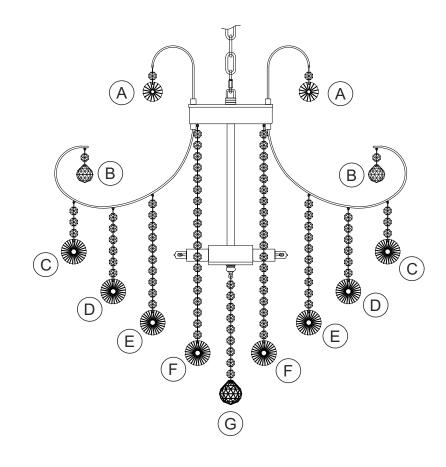

## LIST OF COMPONENTS

| Crystal Accessories |        |  |  |
|---------------------|--------|--|--|
| Crystal Strand A    | 9 Pcs  |  |  |
| Crystal Strand B    | 16 Pcs |  |  |
| Crystal Strand C    | 16 Pcs |  |  |
| Crystal Strand D    | 16 Pcs |  |  |
| Crystal Strand E    | 8 Pcs  |  |  |
| Crystal Strand F    | 6 Pcs  |  |  |
| Crystal Strand G    | 1 Pc   |  |  |
|                     |        |  |  |
|                     |        |  |  |
|                     |        |  |  |