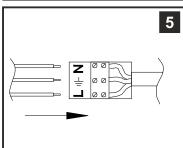

## **INSTALLATION INSTRUCTIONS**

(ILLUSTRATIONS ARE FOR GUIDANCE PURPOSES ONLY.
ACTUAL PRODUCT MAY DIFFER FROM THE IMAGES SHOWN)

- (1) Prior to installation carefully unpack and check all the components and accessories are as per details enclosed.
- (2) These instructions should be used in conjunction with the installation guidelines included.

Voltage: 230V - 50/60Hz Lampholder: G9 Lamps: 6 x 33W Max

Rosina IL31055 / IL32055

Page 1 of 2

Issue: 58161219