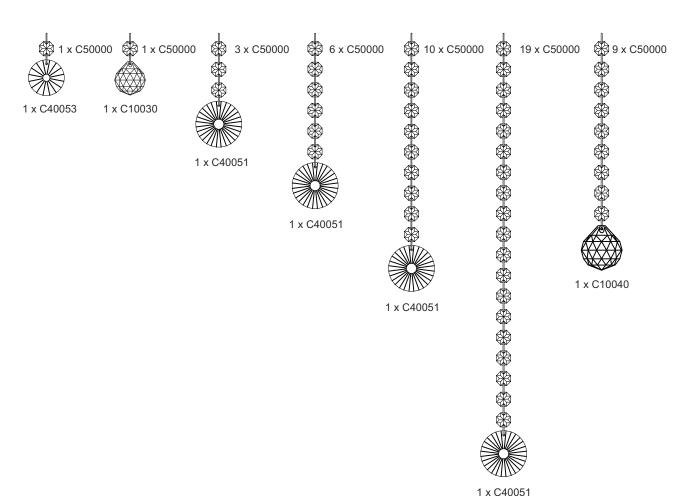

## LIST OF COMPONENTS

| Crystal Accessories |        |  |  |
|---------------------|--------|--|--|
| Crystal Strand A    | 9 Pcs  |  |  |
| Crystal Strand B    | 16 Pcs |  |  |
| Crystal Strand C    | 16 Pcs |  |  |
| Crystal Strand D    | 16 Pcs |  |  |
| Crystal Strand E    | 8 Pcs  |  |  |
| Crystal Strand F    | 6 Pcs  |  |  |
| Crystal Strand G    | 1 Pc   |  |  |
|                     |        |  |  |
|                     |        |  |  |
|                     |        |  |  |

| Installation Pack         |            |  |  |
|---------------------------|------------|--|--|
| White Gloves              | 2 Pcs      |  |  |
| Installation Instructions | 2 Pages    |  |  |
| Installation Guidelines   | 2 Pages    |  |  |
| Additional Crystal Links  | 3 Pcs Each |  |  |
| Fixing Screw & Plug       | 2 Sets     |  |  |
| Spare Pins                | 3 Pcs      |  |  |
|                           |            |  |  |