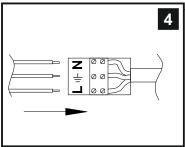

Voltage: 230V - 50/60Hz Lampholder: E14/SES Lamps: 2 x 40W Max

**Kyra IL30972** 

Page 1 of 2

Issue: 40160116