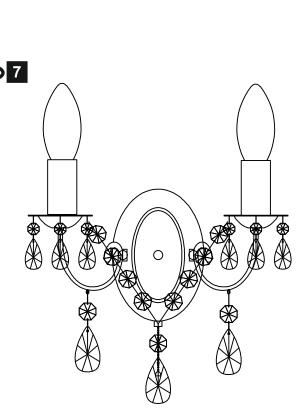

Voltage: 230V - 50/60Hz Lampholder: E14/SES Lamps: 2 x 40W Max

**Kyra IL30972** 

Page 1 of 2

Issue: 40160116

**Contents Checked By** 

**Kyra IL30972** 

Page 2 of 2 Issue: 40160116