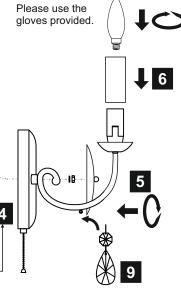

## **△ INSTALLATION NOTES**

- (1) Prior to installation carefully unpack and check all the components and accessories are as per details enclosed.
- (2) These instructions should be used in conjunction with the installation guidelines included.
- (3) Do not touch the Halogen lamp surface with your bare hand

Voltage: 230V - 50/60Hz Lampholder: E14/SES Lamps: 2 x 40W Max

**Kyra IL30972** 

Page 1 of 2

Issue: 40160116

## LIST OF COMPONENTS

| Crystal Accessories         |       |  |  |
|-----------------------------|-------|--|--|
| Crystal Strand A            | 8 Pcs |  |  |
| Crystal Strand B            | 2 Pcs |  |  |
| Crystal Strand C            | 1 Pc  |  |  |
| Lampholder Sleeve 60x30mm D | 2 Pcs |  |  |
|                             |       |  |  |
|                             |       |  |  |
|                             |       |  |  |
|                             |       |  |  |
|                             |       |  |  |
|                             |       |  |  |

| Installation Pack         |         |  |
|---------------------------|---------|--|
| White Gloves              | 2 Pcs   |  |
| Installation Instructions | 2 Pages |  |
| Installation Guidelines   | 2 Pages |  |
| Fixing Screw & Plug       | 2 Sets  |  |
|                           |         |  |
|                           |         |  |
|                           |         |  |