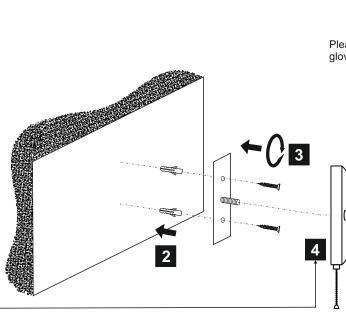

| Installation Pack         |         |  |
|---------------------------|---------|--|
| White Gloves              | 2 Pcs   |  |
| Installation Instructions | 2 Pages |  |
| Installation Guidelines   | 2 Pages |  |
| Fixing Screw & Plug       | 2 Sets  |  |
|                           |         |  |
|                           |         |  |
|                           |         |  |