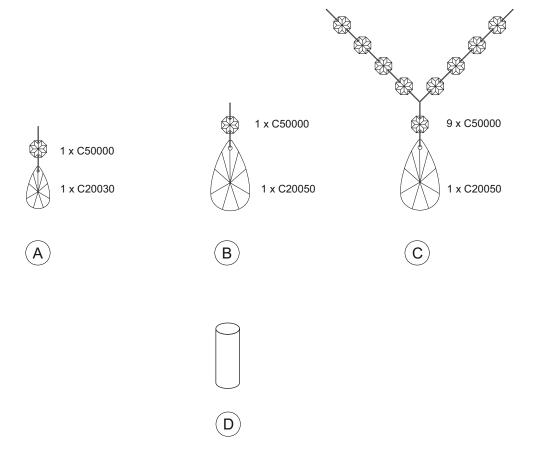

## LIST OF COMPONENTS

| Crystal Accessories         |       |  |  |
|-----------------------------|-------|--|--|
| Crystal Strand A            | 8 Pcs |  |  |
| Crystal Strand B            | 2 Pcs |  |  |
| Crystal Strand C            | 1 Pc  |  |  |
| Lampholder Sleeve 60x30mm D | 2 Pcs |  |  |
|                             |       |  |  |
|                             |       |  |  |
|                             |       |  |  |
|                             |       |  |  |
|                             |       |  |  |
|                             |       |  |  |