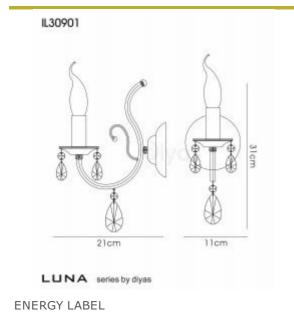

IL30901 Luna

Luna Wall Lamp 1 Light E14 Black Chrome/Crystal

DATA SHEET

#### MECHANICAL SPECIFICATION

| Item Nett Weight (kg) | 0.8kg         |
|-----------------------|---------------|
| Width (mm)            | 110mm         |
| Height (mm)           | 310mm         |
| Projection (mm)       | 205mm         |
| Materials Used        | Iron, Crystal |

# LINE DRAWING

1 450. 1/2 5410.00/00/2013

Inspired Lighting Ltd. are continually developing and improving their products. Technical specifications subject to change without prior notice.

IL30901 Luna

| QUALITY STANDARDS        |       |
|--------------------------|-------|
| Warranty (yrs)           | 1yr   |
| CARTON INFORMATION       |       |
| Number of Cartons        | 1     |
| Carton Gross Weight (kg) | 1.5kg |