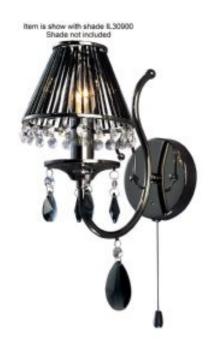

Click to view the full product details

**OVERVIEW** 

A special range of Black Chrome fittings with a two colour central crystal column. Drapes of Asfour clear crystal and smoked crystal pendalogues enhance the tubular framework creating the perfect coordination. The smoked crystal creates identity whilst retaining its sparkle. Smaller smoked pendalogues are also suspended from each lampholder base. Optional clip on crystal shades can be used to create another design concept.