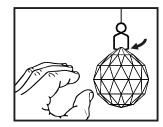

## CRYSTAL INSTALLATION INSTRUCTIONS

Gently prise the lower part of the hanging clip apart.

Insert one side of the clip into the hole at the top of the crystal.

Insert the second side of the clip into the adjacent hole until the clip clicks into place.