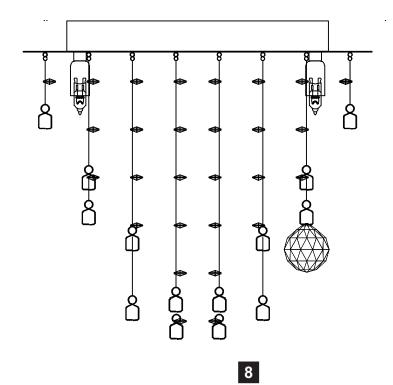

## LIST OF COMPONENTS

| Crystal Accessories |        |  |
|---------------------|--------|--|
| Crystal Strand 1    | 3 Pcs  |  |
| Crystal Strand 2    | 3 Pcs  |  |
| Crystal Strand 3    | 6 Pcs  |  |
| Crystal Strand 4    | 6 Pcs  |  |
| Crystal Strand 5    | 9 Pcs  |  |
| Crystal Strand 6    | 9 Pcs  |  |
| Crystal Strand 7    | 12 Pcs |  |
| Crystal Strand 8    | 12 Pcs |  |
| Crystal Ball        | 60 Pcs |  |

| Installation Pack         |            |  |
|---------------------------|------------|--|
| White Gloves              | 2 Pcs      |  |
| Installation Instructions | 3 Pages    |  |
| Installation Guidelines   | 2 Pages    |  |
| Fixing Screw and Plugs    | 8 Sets     |  |
| Additional Crystal Links  | 3 Pcs each |  |
|                           |            |  |
|                           |            |  |
|                           |            |  |