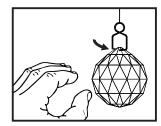

## CRYSTAL INSTALLATION INSTRUCTIONS

Gently prise the lower part of the hanging clip apart.

Insert one side of the clip into the hole at the top of the crystal.

Insert the second side of the clip into the adjacent hole until the clip clicks into place.