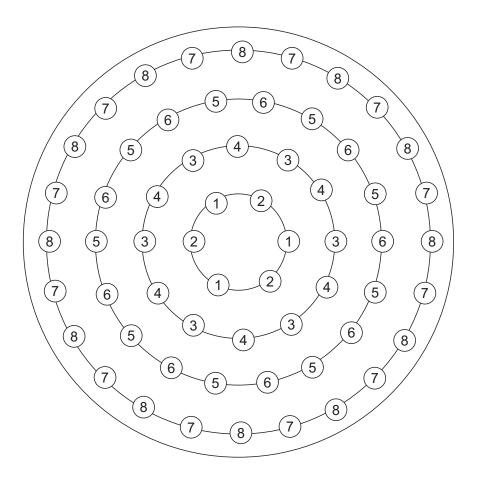

## LIST OF COMPONENTS

| Crystal Accessories |        |  |
|---------------------|--------|--|
| Crystal Strand 1    | 3 Pcs  |  |
| Crystal Strand 2    | 3 Pcs  |  |
| Crystal Strand 3    | 6 Pcs  |  |
| Crystal Strand 4    | 6 Pcs  |  |
| Crystal Strand 5    | 9 Pcs  |  |
| Crystal Strand 6    | 9 Pcs  |  |
| Crystal Strand 7    | 12 Pcs |  |
| Crystal Strand 8    | 12 Pcs |  |
| Crystal Ball        | 60 Pcs |  |