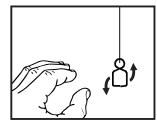

## **INSTALLATION INSTRUCTIONS**

(ILLUSTRATIONS ARE FOR GUIDANCE PURPOSES ONLY. ACTUAL PRODUCT MAY DIFFER FROM THE IMAGES SHOWN)

- (1) Prior to installation carefully unpack and check all the components and accessories are as per details enclosed.
- (2) These instructions should be used in conjunction with the installation guidelines included.

\*Lamps may not be included. Please ensure maximum wattage is not exceeded.

Voltage: 230V - 50/60Hz Lampholder: G9 Lamps: 5 x 33W Max

Colorado IL30787

For crystal installation instructions

please refer to page two.