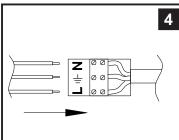

\*Lamps may not be included. Please ensure maximum wattage is not exceeded.

Voltage: 230V - 50/60Hz Lampholder: G9 Lamps: 5 x 33W Max

Colorado IL30787

For crystal installation instructions

please refer to page two.