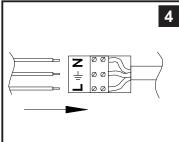

(1) Prior to installation carefully unpack and check all the components and accessories are as per details enclosed.

(2) These instructions should be used in conjunction with the installation guidelines included.