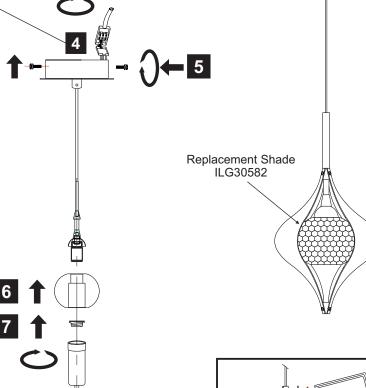

(1) Prior to installation carefully unpack and check all the components and accessories are as per details enclosed.

(2) These instructions should be used in conjunction with the installation guidelines included.

Voltage: 230V - 50/60Hz Lampholder: G9 Lamps: 1 x 33W Max

Amano IL30582

Page 2 of 2

10

| Accessories                     |       |  |
|---------------------------------|-------|--|
| Curved Stainless Steel<br>Plate | 3 Pcs |  |
| Glass Shade                     | 1 Pc  |  |
|                                 |       |  |
|                                 |       |  |
|                                 |       |  |
|                                 |       |  |