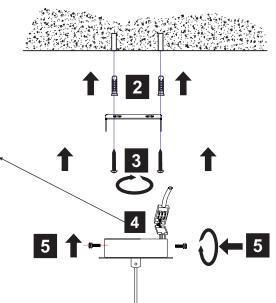

(1) Prior to installation carefully unpack and check all the components and accessories are as per details enclosed.

(2) These instructions should be used in conjunction with the installation guidelines included.