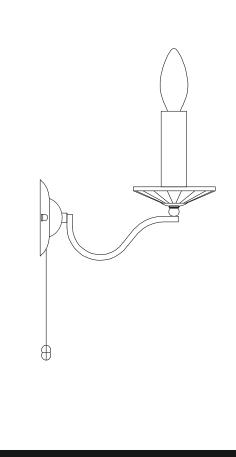

Voltage: 230V - 50/60Hz Lampholder: E14 Lamps: 1 x 60W Max

Niobe IL30341 / IL30441

Page 1 of 2

Issue: 33170816

| Crystal Accessories |      |  |
|---------------------|------|--|
| Crystal Sconce A    | 1 Pc |  |
| Lampholder Sleeve   | 1 Pc |  |
|                     |      |  |
|                     |      |  |
|                     |      |  |
|                     |      |  |
|                     |      |  |
|                     |      |  |
|                     |      |  |
|                     |      |  |