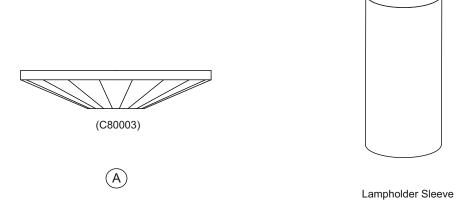

Voltage: 230V - 50/60Hz Lampholder: E14 Lamps: 1 x 60W Max

Niobe IL30341 / IL30441

Page 1 of 2

Issue: 33170816

| Crystal Accessories |      |  |
|---------------------|------|--|
| Crystal Sconce A    | 1 Pc |  |
| Lampholder Sleeve   | 1 Pc |  |
|                     |      |  |
|                     |      |  |
|                     |      |  |
|                     |      |  |
|                     |      |  |
|                     |      |  |
|                     |      |  |
|                     |      |  |