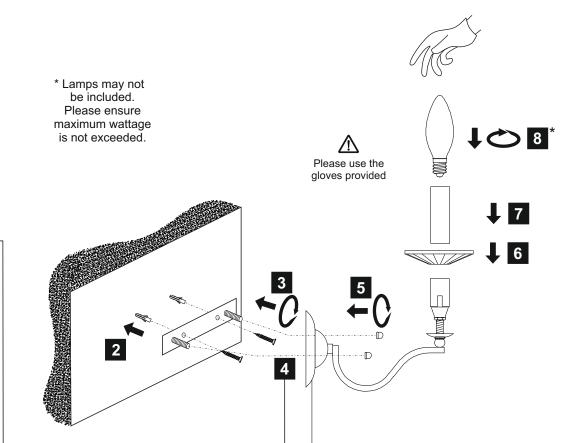

## **INSTALLATION INSTRUCTIONS**

(ILLUSTRATIONS ARE FOR GUIDANCE PURPOSES ONLY.
ACTUAL PRODUCT MAY DIFFER FROM THE IMAGES SHOWN)

- (1) Prior to installation carefully unpack and check all the components and accessories are as per details enclosed.
- (2) These instructions should be used in conjunction with the installation guidelines included.

Voltage: 230V - 50/60Hz Lampholder: E14 Lamps: 1 x 60W Max

Niobe IL30341 / IL30441

Page 1 of 2

Issue: 33170816

| Crystal Accessories |      |  |
|---------------------|------|--|
| Crystal Sconce A    | 1 Pc |  |
| Lampholder Sleeve   | 1 Pc |  |
|                     |      |  |
|                     |      |  |
|                     |      |  |
|                     |      |  |
|                     |      |  |
|                     |      |  |
|                     |      |  |
|                     |      |  |

| Installation Pack         |         |  |
|---------------------------|---------|--|
| White Gloves              | 2 Pcs   |  |
| Installation Instructions | 2 Pages |  |
| Installation Guidelines   | 2 Pages |  |
| Fixing Screw & Plug       | 2 Sets  |  |
|                           |         |  |
|                           |         |  |
|                           |         |  |