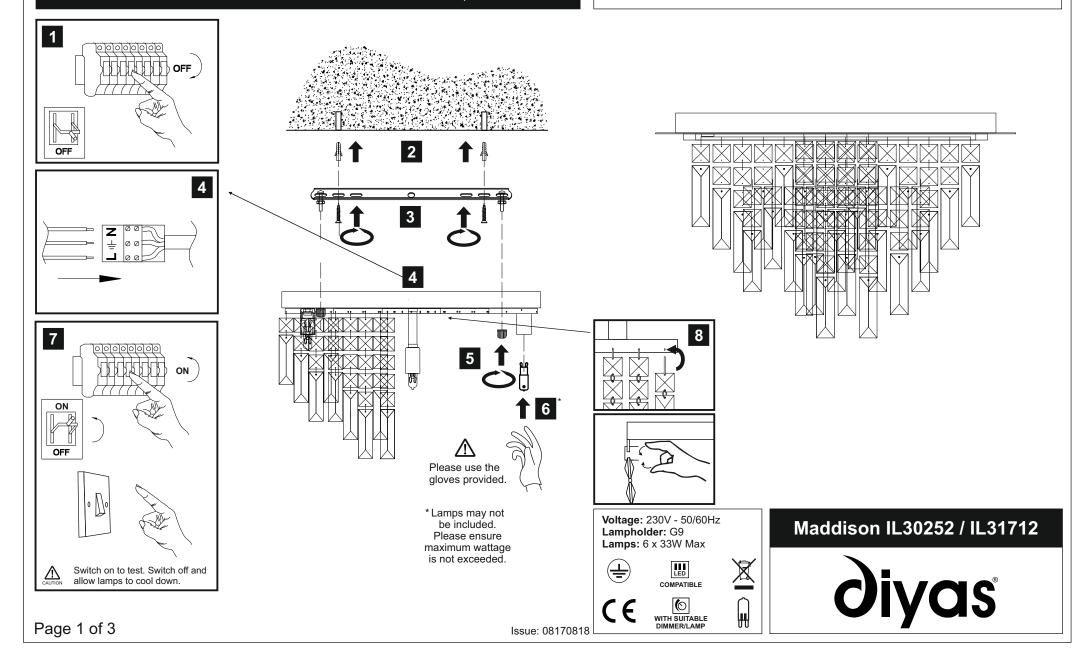

## **INSTALLATION INSTRUCTIONS**

(ILLUSTRATIONS ARE FOR GUIDANCE PURPOSES ONLY. ACTUAL PRODUCT MAY DIFFER FROM THE IMAGES SHOWN) (1) Prior to installation carefully unpack and check all the components and accessories are as per details enclosed.

(2) These instructions should be used in conjunction with the installation guidelines included.

Maddison IL30252 / IL31712

diyas

Issue: 08170818

| Crystal Accessories        |         |
|----------------------------|---------|
| Crystal Strand A           | 16 Pcs  |
| Crystal Strand B           | 32 Pcs  |
| Crystal Strand C           | 24 Pcs  |
| Crystal Strand D           | 16 Pcs  |
| Crystal Strand E           | 16 Pcs  |
| Crystal Strand F           | 4 Pcs   |
|                            |         |
|                            |         |
|                            |         |
| Installation Pack          |         |
| White Gloves               | 2 Pcs   |
| Installation Instructions  | 2 Pages |
| Installation Guidelines    | 2 Pages |
| Fixing Screw and Plugs     | 4 Sets  |
| Additional Crystal Links   | 6 Pcs   |
|                            |         |
|                            |         |
|                            |         |
| Contents Checked By        |         |
| Maddison IL30252 / IL31712 |         |
| diyas                      |         |