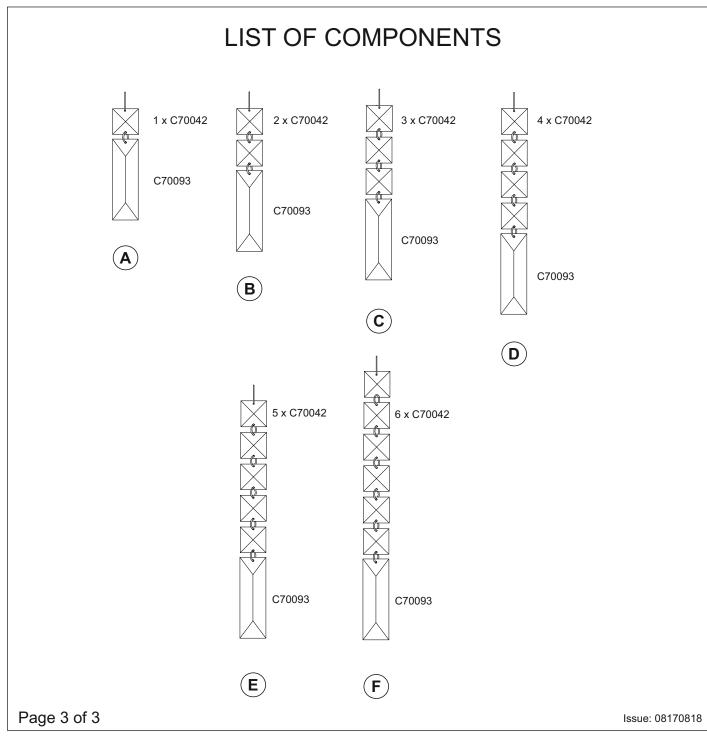

(2) These instructions should be used in conjunction with the installation guidelines included.

Maddison IL30252 / IL31712

diyas

Issue: 08170818

| Crystal Accessories        |         |
|----------------------------|---------|
| Crystal Strand A           | 16 Pcs  |
| Crystal Strand B           | 32 Pcs  |
| Crystal Strand C           | 24 Pcs  |
| Crystal Strand D           | 16 Pcs  |
| Crystal Strand E           | 16 Pcs  |
| Crystal Strand F           | 4 Pcs   |
|                            |         |
|                            |         |
|                            |         |
| Installation Pack          |         |
| White Gloves               | 2 Pcs   |
| Installation Instructions  | 2 Pages |
| Installation Guidelines    | 2 Pages |
| Fixing Screw and Plugs     | 4 Sets  |
| Additional Crystal Links   | 6 Pcs   |
|                            |         |
|                            |         |
|                            |         |
| Contents Checked By        |         |
| Maddison IL30252 / IL31712 |         |
| diyas                      |         |