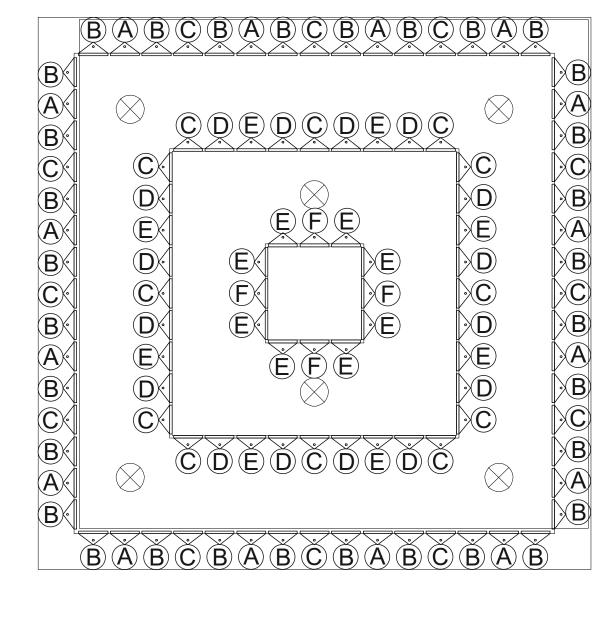

(2) These instructions should be used in conjunction with the installation guidelines included.

Maddison IL30252 / IL31712

diyas

Issue: 08170818

| Crystal Accessories        |         |
|----------------------------|---------|
| Crystal Strand A           | 16 Pcs  |
| Crystal Strand B           | 32 Pcs  |
| Crystal Strand C           | 24 Pcs  |
| Crystal Strand D           | 16 Pcs  |
| Crystal Strand E           | 16 Pcs  |
| Crystal Strand F           | 4 Pcs   |
|                            |         |
|                            |         |
|                            |         |
| Installation Pack          |         |
| White Gloves               | 2 Pcs   |
| Installation Instructions  | 2 Pages |
| Installation Guidelines    | 2 Pages |
| Fixing Screw and Plugs     | 4 Sets  |
| Additional Crystal Links   | 6 Pcs   |
|                            |         |
|                            |         |
|                            |         |
| Contents Checked By        |         |
| Maddison IL30252 / IL31712 |         |
| diyas                      |         |