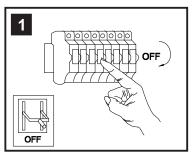

\* Lamps may not be included. Please ensure maximum wattage is not exceeded.

**Voltage:** 230V - 50/60Hz Lampholder: G9 Lamps: 6 x 33W Max

Maddison IL30251 / IL31711

Page 1 of 2

Issue: 08170111