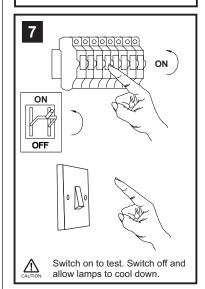

\* Lamps may not be included. Please ensure maximum wattage is not exceeded.

**Voltage:** 230V - 50/60Hz Lampholder: G9 Lamps: 6 x 33W Max

Maddison IL30251 / IL31711

Page 1 of 2

Issue: 08170111