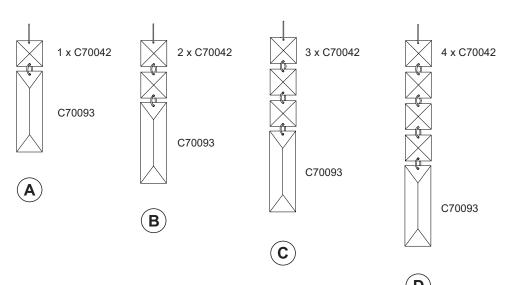

## LIST OF COMPONENTS

| E |  |
|---|--|

| Crystal Accessories |        |  |  |
|---------------------|--------|--|--|
| Crystal Strand A    | 12 Pcs |  |  |
| Crystal Strand B    | 24 Pcs |  |  |
| Crystal Strand C    | 19 Pcs |  |  |
| Crystal Strand D    | 14 Pcs |  |  |
| Crystal Strand E    | 12 Pcs |  |  |
| Crystal Strand F    | 5 Pcs  |  |  |
|                     |        |  |  |
|                     |        |  |  |
|                     |        |  |  |