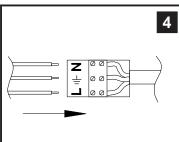

\* Lamps may not be included. Please ensure maximum wattage is not exceeded.

**Voltage:** 230V - 50/60Hz Lampholder: G9 Lamps: 6 x 33W Max

Maddison IL30251 / IL31711

Page 1 of 2

Issue: 08170111