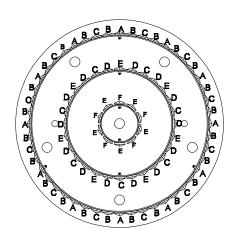

## LIST OF COMPONENTS

| E |  |
|---|--|

| Crystal Accessories |        |  |  |
|---------------------|--------|--|--|
| Crystal Strand A    | 12 Pcs |  |  |
| Crystal Strand B    | 24 Pcs |  |  |
| Crystal Strand C    | 19 Pcs |  |  |
| Crystal Strand D    | 14 Pcs |  |  |
| Crystal Strand E    | 12 Pcs |  |  |
| Crystal Strand F    | 5 Pcs  |  |  |
|                     |        |  |  |
|                     |        |  |  |
|                     |        |  |  |