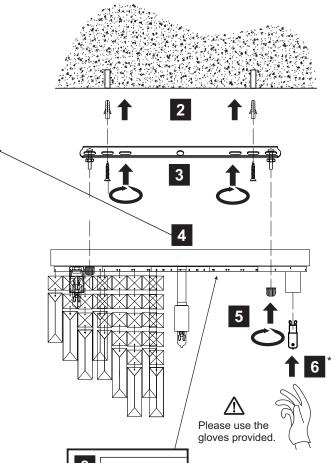

## **INSTALLATION INSTRUCTIONS**

ACTUAL PRODUCT MAY DIFFER FROM THE IMAGES SHOWN)

- (1) Prior to installation carefully unpack and check all the components and accessories are as per details enclosed.
- (2) These instructions should be used in conjunction with the installation guidelines included.

## LIST OF COMPONENTS

| E |  |
|---|--|

| Crystal Accessories |        |  |  |
|---------------------|--------|--|--|
| Crystal Strand A    | 12 Pcs |  |  |
| Crystal Strand B    | 24 Pcs |  |  |
| Crystal Strand C    | 19 Pcs |  |  |
| Crystal Strand D    | 14 Pcs |  |  |
| Crystal Strand E    | 12 Pcs |  |  |
| Crystal Strand F    | 5 Pcs  |  |  |
|                     |        |  |  |
|                     |        |  |  |
|                     |        |  |  |

| Installation Pack         |         |  |  |  |
|---------------------------|---------|--|--|--|
| White Gloves              | 2 Pcs   |  |  |  |
| Installation Instructions | 2 Pages |  |  |  |
| Installation Guidelines   | 2 Pages |  |  |  |
| Fixing Screw and Plugs    | 4 Sets  |  |  |  |
|                           |         |  |  |  |
|                           |         |  |  |  |
|                           |         |  |  |  |
|                           |         |  |  |  |