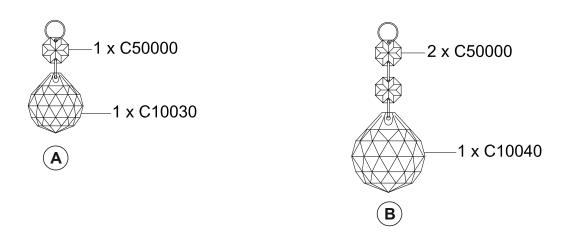

## LIST OF COMPONENTS

| Crystal Accessories         |      |  |  |
|-----------------------------|------|--|--|
| Crystal Strand A            | 1 Pc |  |  |
| Crystal Strand B            | 1 Pc |  |  |
| Crystal Strand C            | 1 Pc |  |  |
| Crystal Sconce D            | 1 Pc |  |  |
| 29 x 60mm Lampholder Sleeve | 1 Pc |  |  |
|                             |      |  |  |
|                             |      |  |  |
|                             |      |  |  |
|                             |      |  |  |
|                             |      |  |  |

| Installation Pack         |            |  |
|---------------------------|------------|--|
| White Gloves              | 2 Pcs      |  |
| Installation Instructions | 2 Pages    |  |
| Installation Guidelines   | 2 Pages    |  |
| Fixing Screws and Plugs   | 2 Sets     |  |
| Additional Crystal Links  | 3 Pcs Each |  |
|                           |            |  |
|                           |            |  |