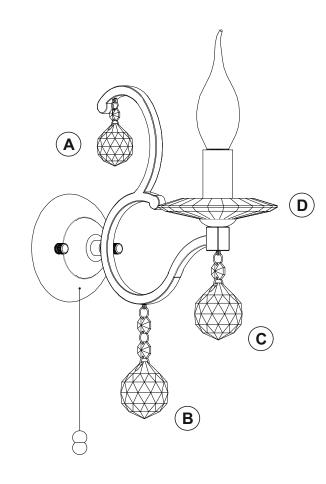

## LIST OF COMPONENTS

| Crystal Accessories         |      |  |  |
|-----------------------------|------|--|--|
| Crystal Strand A            | 1 Pc |  |  |
| Crystal Strand B            | 1 Pc |  |  |
| Crystal Strand C            | 1 Pc |  |  |
| Crystal Sconce D            | 1 Pc |  |  |
| 29 x 60mm Lampholder Sleeve | 1 Pc |  |  |
|                             |      |  |  |
|                             |      |  |  |
|                             |      |  |  |
|                             |      |  |  |
|                             |      |  |  |