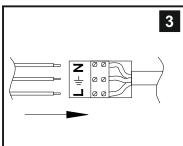

Voltage: 230V - 50/60Hz Lampholder: SES/E14 Lamps: 1 x 60W Max

Zinta IL30121 / IL30221

Page 1 of 2

Issue: 33150623