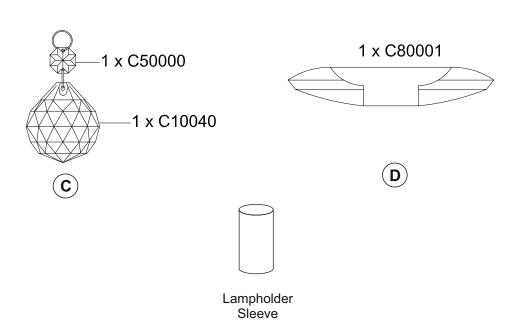

## LIST OF COMPONENTS

| Crystal Accessories         |      |  |  |
|-----------------------------|------|--|--|
| Crystal Strand A            | 1 Pc |  |  |
| Crystal Strand B            | 1 Pc |  |  |
| Crystal Strand C            | 1 Pc |  |  |
| Crystal Sconce D            | 1 Pc |  |  |
| 29 x 60mm Lampholder Sleeve | 1 Pc |  |  |
|                             |      |  |  |
|                             |      |  |  |
|                             |      |  |  |
|                             |      |  |  |
|                             |      |  |  |