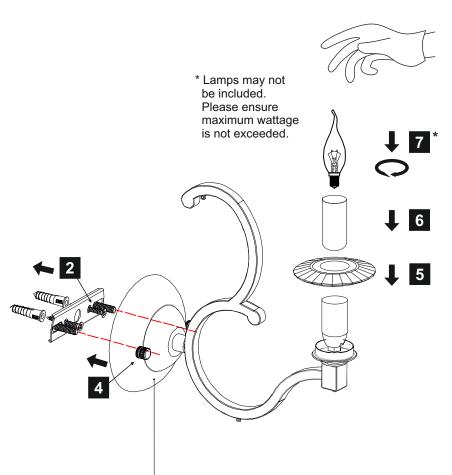

## LIST OF COMPONENTS

| Crystal Accessories         |      |  |  |
|-----------------------------|------|--|--|
| Crystal Strand A            | 1 Pc |  |  |
| Crystal Strand B            | 1 Pc |  |  |
| Crystal Strand C            | 1 Pc |  |  |
| Crystal Sconce D            | 1 Pc |  |  |
| 29 x 60mm Lampholder Sleeve | 1 Pc |  |  |
|                             |      |  |  |
|                             |      |  |  |
|                             |      |  |  |
|                             |      |  |  |
|                             |      |  |  |

| Installation Pack         |            |  |
|---------------------------|------------|--|
| White Gloves              | 2 Pcs      |  |
| Installation Instructions | 2 Pages    |  |
| Installation Guidelines   | 2 Pages    |  |
| Fixing Screws and Plugs   | 2 Sets     |  |
| Additional Crystal Links  | 3 Pcs Each |  |
|                           |            |  |
|                           |            |  |