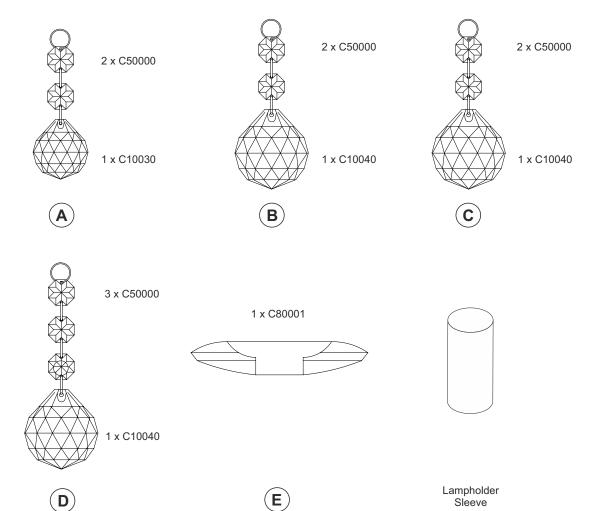

## LIST OF COMPONENTS

| Crystal Accessories |       |  |  |
|---------------------|-------|--|--|
| Crystal Strand A    | 2 Pcs |  |  |
| Crystal Strand B    | 2 Pcs |  |  |
| Crystal Strand C    | 2 Pcs |  |  |
| Crystal Strand D    | 1 Pc  |  |  |
| Crystal Sconce E    | 2 Pcs |  |  |
| Lampholder Sleeve   | 2 Pcs |  |  |
|                     |       |  |  |
|                     |       |  |  |
|                     |       |  |  |
|                     |       |  |  |

| Installation Pack         |            |  |  |
|---------------------------|------------|--|--|
| White Gloves              | 2 Pcs      |  |  |
| Installation Instructions | 2 Pages    |  |  |
| Installation Guidelines   | 2 Pages    |  |  |
| Additional Crystal Links  | 2 Pcs Each |  |  |
| Fixing Screw & Plug       | 2 Sets     |  |  |
|                           |            |  |  |
|                           |            |  |  |