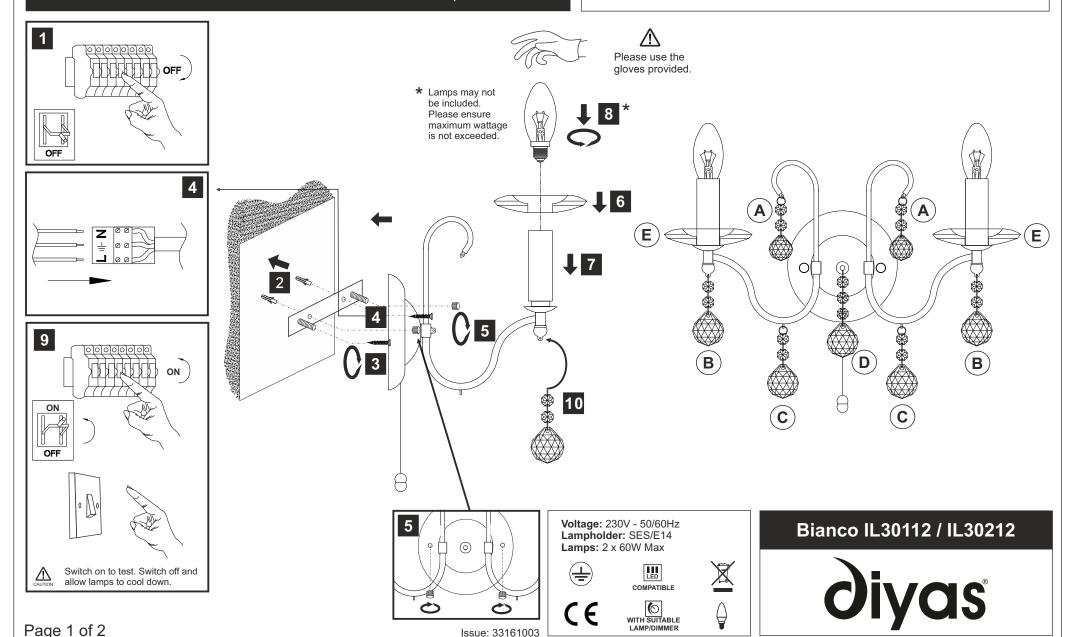

## **INSTALLATION INSTRUCTIONS**

(ILLUSTRATIONS ARE FOR GUIDANCE PURPOSES ONLY.
ACTUAL PRODUCT MAY DIFFER FROM THE IMAGES SHOWN)

- $\Lambda$
- (1) Prior to installation carefully unpack and check all the components and accessories are as per details enclosed.
- (2) These instructions should be used in conjunction with the installation guidelines included.