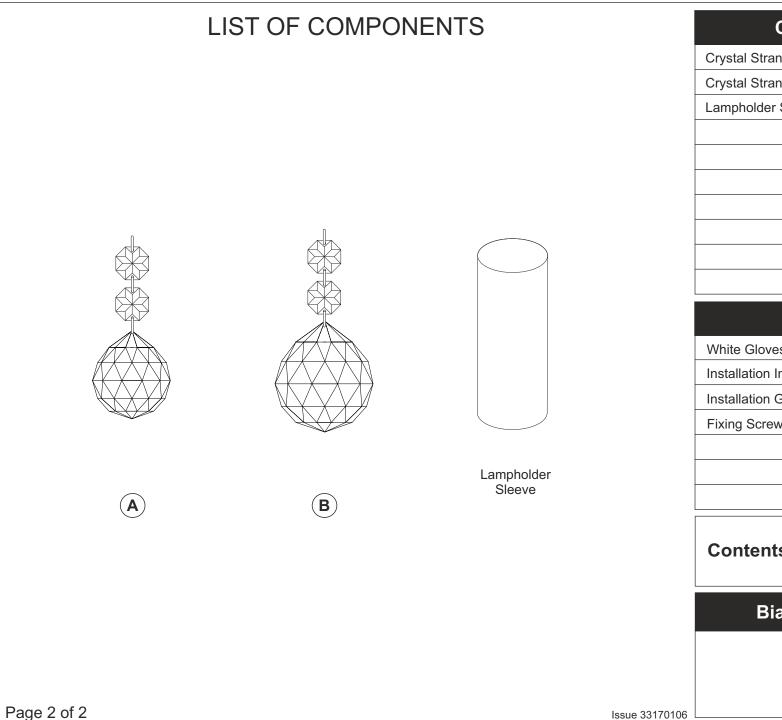

## Crystal Strand A1 PcsCrystal Strand B2 PcsLampholder Sleeve1 PcImage: Colspan="2">Image: Colspan="2" Image: Colspan="2"

| Installation Pack         |         |  |
|---------------------------|---------|--|
| White Gloves              | 2 Pcs   |  |
| Installation Instructions | 2 Pages |  |
| Installation Guidelines   | 2 Pages |  |
| Fixing Screw & Plug       | 2 Sets  |  |
|                           |         |  |
|                           |         |  |
|                           |         |  |
|                           |         |  |
|                           |         |  |