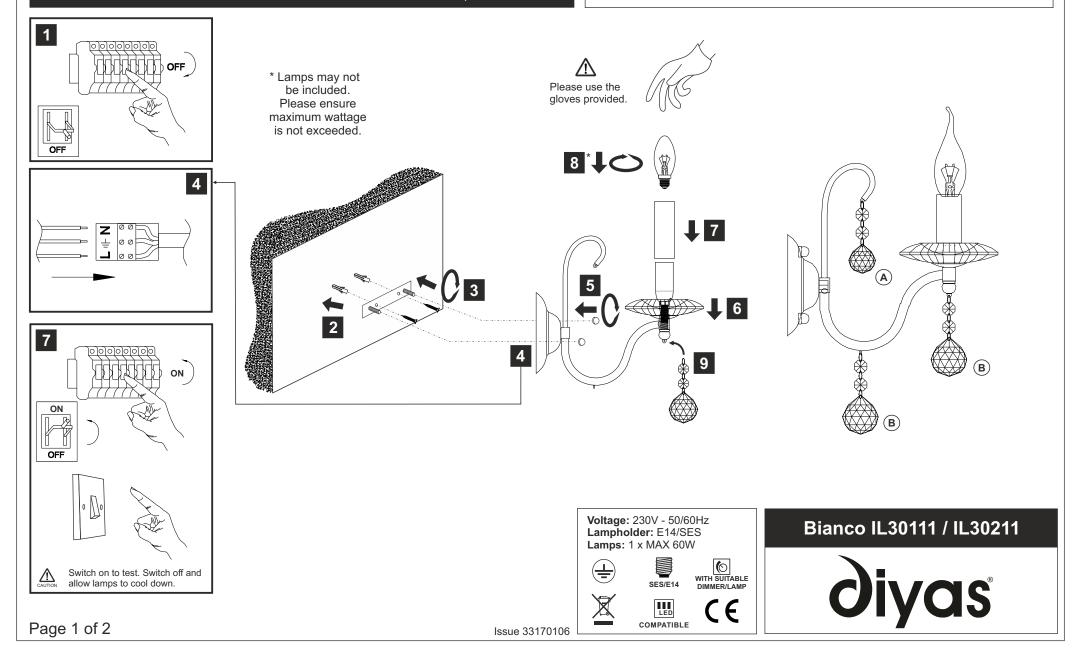

## **INSTALLATION INSTRUCTIONS**

(ILLUSTRATIONS ARE FOR GUIDANCE PURPOSES ONLY. ACTUAL PRODUCT MAY DIFFER FROM THE IMAGES SHOWN) (1) Prior to installation carefully unpack and check all the components and accessories are as per details enclosed.

(2) These instructions should be used in conjunction with the installation guidelines included.

## Bianco IL30111 / IL30211