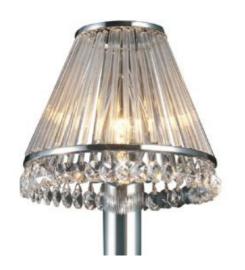

# Crystal Shades

Crystal Clip-On Shade With Clear Glass Rods Polished Chrome/Crystal

Technical specifications subject to change without prior notice.

IL30100

Crystal Shades

Click to view the full product details

**OVERVIEW** 

A Range of carefully created metal shades with crystal properties to enhance and compliment any chandelier where the lamp is exposed. The glass rod version is hand crafted by attaching all the glass rods to create the surface of the shade and then finished with octagon crystals around the base. The crystal vinyl version is created from and exclusive material that exhibits sparkling crystal properties when illuminated.