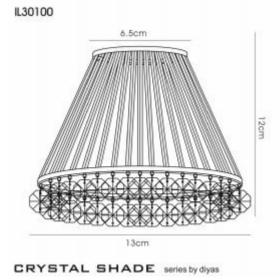

## IL30100

#### **DATA SHEET**

MARKETING INFORMATION

| MARKETING INFORMATION    |                                        |
|--------------------------|----------------------------------------|
| Barcode                  | 5055487402354                          |
| Brief Description        | Crystal and Glass Rod Clip-On<br>Shade |
| Catalogue Description    | Clip-On Shade                          |
| PHYSICAL CHARACTERISTICS |                                        |
| Colour Finish            | Polished Chrome                        |
| Colour Finish 2          | Clear                                  |
| MECHANICAL SPECIFICATION |                                        |
| Item Nett Weight (kg)    | 0.28kg                                 |
| Diameter (mm)            | 60/130mm                               |
| Height (mm)              | 140mm                                  |
| Materials Used           | Iron, Crystal, Glass                   |
| ENERGY SPECIFICATION     |                                        |
| Energy Class             | Not Applicable                         |
| CRYSTAL SPECIFICATION    |                                        |
| Type of Crystal          | Diyas Select                           |
| Crystal Colour Finish    | Clear                                  |
| LAMP SPECIFICATION       |                                        |
| Lamp Socket              | Non-Electric                           |
| Recommended Lamp         | LED/CFL/Halogen (Golf Ball)            |
| Max Wattage Lamp (W)     | 60W                                    |
| Lamp Included            | No                                     |
| OHALITY CTANDARDS        |                                        |
| QUALITY STANDARDS        |                                        |