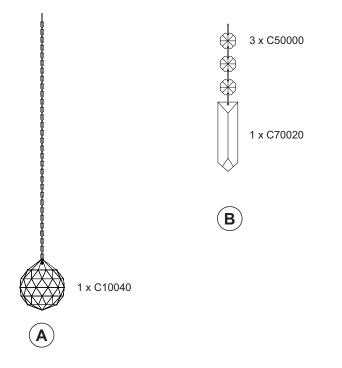

## LIST OF COMPONENTS

| Crystal Accessories |         |  |  |
|---------------------|---------|--|--|
| Crystal Strand A    | 1 Pc    |  |  |
| Crystal Strand B    | 8 Pcs   |  |  |
| Crystal Strand C    | 432 Pcs |  |  |
|                     |         |  |  |
|                     |         |  |  |
|                     |         |  |  |
|                     |         |  |  |
|                     |         |  |  |
|                     |         |  |  |