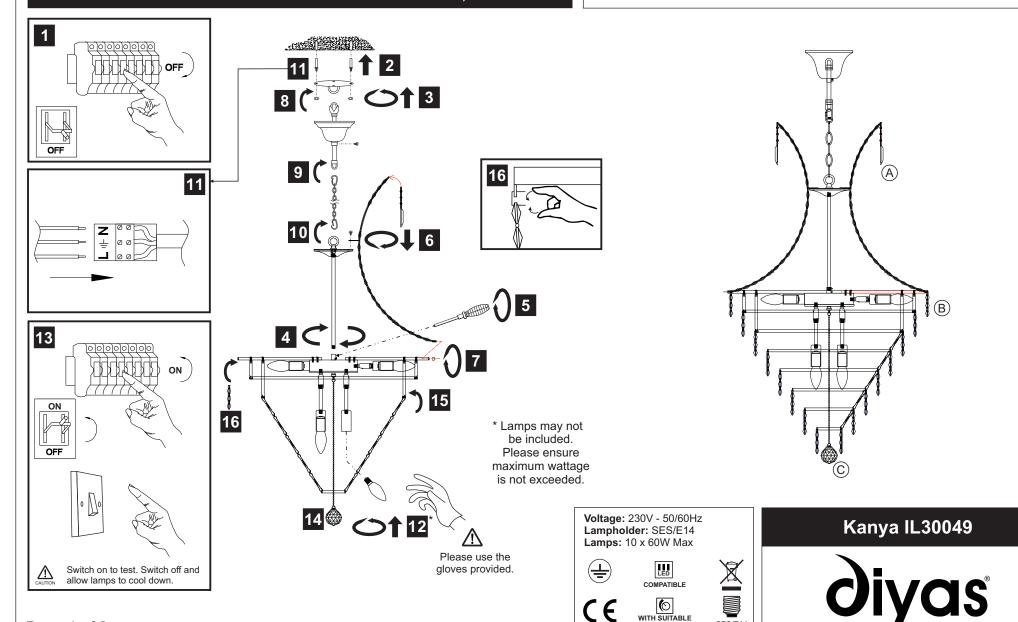

## LIST OF COMPONENTS

| Crystal Accessories |         |  |  |
|---------------------|---------|--|--|
| Crystal Strand A    | 1 Pc    |  |  |
| Crystal Strand B    | 8 Pcs   |  |  |
| Crystal Strand C    | 432 Pcs |  |  |
|                     |         |  |  |
|                     |         |  |  |
|                     |         |  |  |
|                     |         |  |  |
|                     |         |  |  |
|                     |         |  |  |