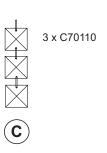

## LIST OF COMPONENTS

| Crystal Accessories |         |  |  |
|---------------------|---------|--|--|
| Crystal Strand A    | 1 Pc    |  |  |
| Crystal Strand B    | 8 Pcs   |  |  |
| Crystal Strand C    | 432 Pcs |  |  |
|                     |         |  |  |
|                     |         |  |  |
|                     |         |  |  |
|                     |         |  |  |
|                     |         |  |  |
|                     |         |  |  |