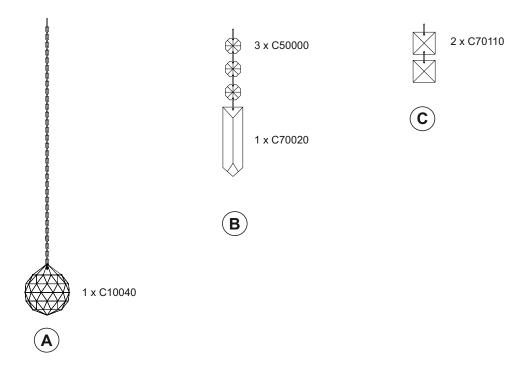

## LIST OF COMPONENTS

| Crystal Accessories |         |  |
|---------------------|---------|--|
| Crystal Strand A    | 1 Pc    |  |
| Crystal Strand B    | 8 Pcs   |  |
| Crystal Strand C    | 288 Pcs |  |
|                     |         |  |
|                     |         |  |
|                     |         |  |
|                     |         |  |
|                     |         |  |
|                     |         |  |