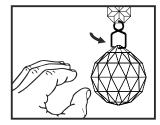

## CRYSTAL INSTALLATION INSTRUCTIONS

B

Gently prise the lower part of the hanging clip apart.

Insert one side of the clip into the hole at the top of the crystal.

Insert the second side of the clip into the adjacent hole until the clip clicks into place.