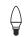

## CRYSTAL INSTALLATION INSTRUCTIONS

B

Gently prise the lower part of the hanging clip apart.

Insert one side of the clip into the hole at the top of the crystal.

Insert the second side of the clip into the adjacent hole until the clip clicks into place.