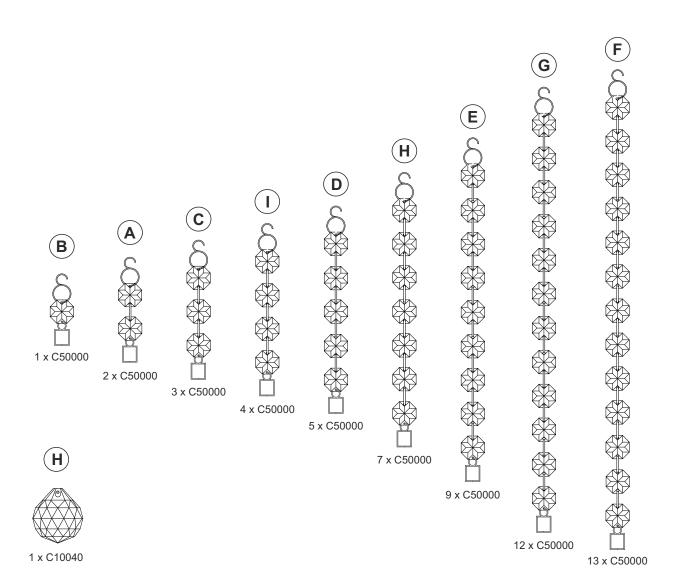

## LIST OF COMPONENTS

| Crystal Accessories   |         |  |
|-----------------------|---------|--|
| Crystal Strand A      | 24 Pcs  |  |
| Crystal Strand B      | 24 Pcs  |  |
| Crystal Strand C      | 12 Pcs  |  |
| Crystal Strand D      | 12 Pcs  |  |
| Crystal Strand E      | 12 Pcs  |  |
| Crystal Strand F      | 6 Pcs   |  |
| Crystal Strand G      | 12 Pcs  |  |
| Crystal Strand H      | 12 Pcs  |  |
| Crystal Strand I      | 12 Pcs  |  |
| Crystal Ball H (40mm) | 126 Pcs |  |