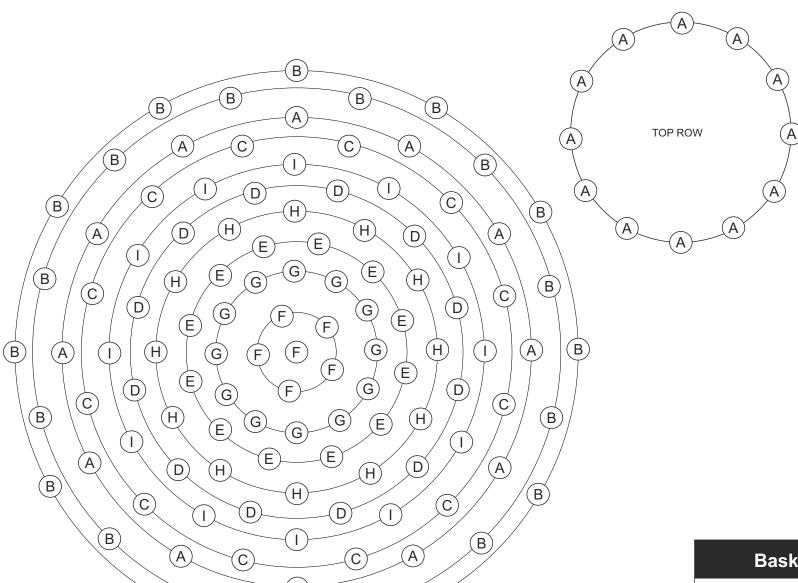

## LIST OF COMPONENTS

| Crystal Accessories   |         |  |
|-----------------------|---------|--|
| Crystal Strand A      | 24 Pcs  |  |
| Crystal Strand B      | 24 Pcs  |  |
| Crystal Strand C      | 12 Pcs  |  |
| Crystal Strand D      | 12 Pcs  |  |
| Crystal Strand E      | 12 Pcs  |  |
| Crystal Strand F      | 6 Pcs   |  |
| Crystal Strand G      | 12 Pcs  |  |
| Crystal Strand H      | 12 Pcs  |  |
| Crystal Strand I      | 12 Pcs  |  |
| Crystal Ball H (40mm) | 126 Pcs |  |