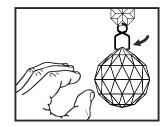

## CRYSTAL INSTALLATION INSTRUCTIONS

B

Gently prise the lower part of the hanging clip apart.

Insert one side of the clip into the hole at the top of the crystal.

Insert the second side of the clip into the adjacent hole until the clip clicks into place.