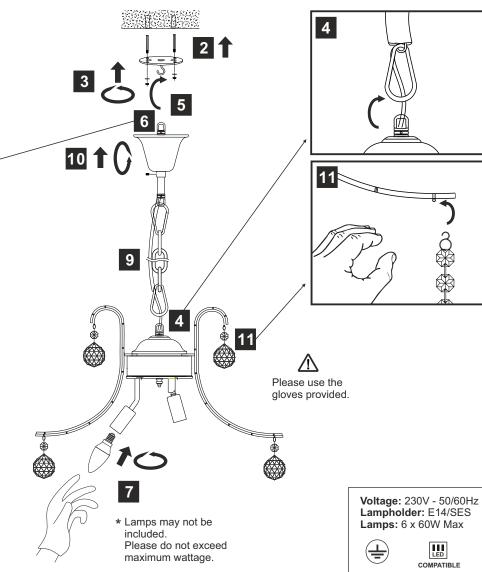

## CRYSTAL INSTALLATION INSTRUCTIONS

B

Gently prise the lower part of the hanging clip apart.

Insert one side of the clip into the hole at the top of the crystal.

Insert the second side of the clip into the adjacent hole until the clip clicks into place.