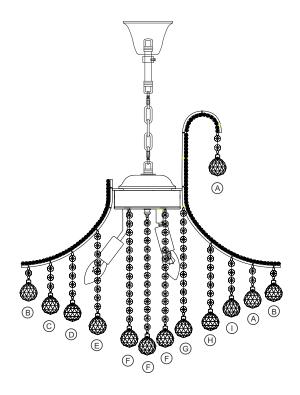

**12** Fo

For crystal installation instructions please refer to page two.

Bask IL30017 / IL30217/BA

Page 1 of 3

Issue: 33161220

## LIST OF COMPONENTS

| Crystal Accessories   |         |  |
|-----------------------|---------|--|
| Crystal Strand A      | 24 Pcs  |  |
| Crystal Strand B      | 24 Pcs  |  |
| Crystal Strand C      | 12 Pcs  |  |
| Crystal Strand D      | 12 Pcs  |  |
| Crystal Strand E      | 12 Pcs  |  |
| Crystal Strand F      | 6 Pcs   |  |
| Crystal Strand G      | 12 Pcs  |  |
| Crystal Strand H      | 12 Pcs  |  |
| Crystal Strand I      | 12 Pcs  |  |
| Crystal Ball H (40mm) | 126 Pcs |  |