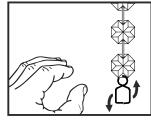

## CRYSTAL INSTALLATION INSTRUCTIONS

B

Gently prise the lower part of the hanging clip apart.

Insert one side of the clip into the hole at the top of the crystal.

Insert the second side of the clip into the adjacent hole until the clip clicks into place.