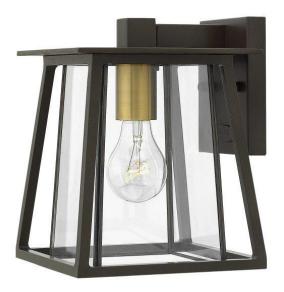

Stock Code: HK/WALKER2/S

1lt Small Wall Lantern

IP44 220 - 240v Class I 😑

## **Product Description**

Walker has roots in the American West with its large scale, strong angular lines and nononsense style. The sturdy aluminium and brass construction features a two-tone finish of bold Buckeye Bronze and Heritage Brass. A welded outer form frames an inner clear, bound glass shade.

## **Product Attributes**

- Weight: 2.3 kg
- Fitting Height: 241mm
- Width/Diameter: 190mm
- Projection: 209mm
- Back plate Height: 133.35mm
- Back plate Width: 114.3mm
- Mounting Plate: Ø100mm
- Finish: Buckeye Bronze
- Build Materials: Aluminium
- Max Wattage: 1 x 100W E27
- Voltage: 220-240v 50hz
- Number of lamps: One
- Bulb Included: No
- IP Rating: IP44
- Product Type: Outdoor Wall
- Box Dimensions: 32x27x27cm
- Barcode: EAN 5024005292111
- Family: Walker