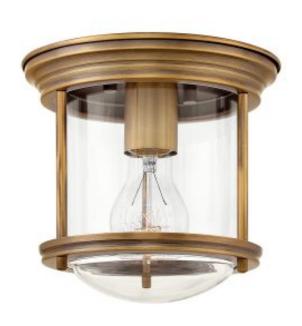

## Hadrian 1 Light Flush Mount - Clear Glass - Brushed Bronze

£0.00

SKU: Hadrian 1 Light Flush Mount - Clear Glass - Brushed Bronze (QN-HADRIAN-MINI-F-BR-CLEAR) Link: https://www.elsteadlighting.com/products/hadrian-1-light-flush-mount-clear-glass-brushed-bronze/

## **Product Information**

Categories: Flush Lights, Hinkley, New Arrivals, Quintiesse, Interior Lighting

Fitting Height: 185mm Product Style: Bathroom

Diameter: 196mm

Finish: Brushed Bronze with clear glass

Class: Class I IP Rating: IP44 Number of lamps: 1 Maximum Wattage: 60W

Socket: E27

Lamp Included: No Voltage: 220-240v 50hz Energy Rating: A - E

**Build Materials: Steel, Clear Glass** 

Brand: Hinkley Family: Hadrian

## **Product Description**

Hadrian is a retro-styled collection available in four classic finish options: Antique Nickel, Brushed Bronze, Chrome and Oil Rubbed Bronze. The etched opal or clear one piece glass shade features a slim design that will complement a variety of decors. These petite fittings are a great decorative alternative to recessed lighting.