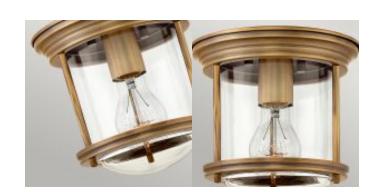

## Hadrian 1 Light Flush Mount - Clear Glass - Brushed Bronze

£0.00

SKU: Hadrian 1 Light Flush Mount - Clear Glass - Brushed Bronze (QN-HADRIAN-MINI-F-BR-CLEAR) Link: https://www.elsteadlighting.com/products/hadrian-1-light-flush-mount-clear-glass-brushed-bronze/

## **Product Information**

Categories: Flush Lights, Hinkley, New Arrivals, Quintiesse, Interior Lighting

Fitting Height: 185mm Product Style: Bathroom

Diameter: 196mm

Finish: Brushed Bronze with clear glass

Class: Class I IP Rating: IP44 Number of lamps: 1 Maximum Wattage: 60W

Socket: E27

Lamp Included: No Voltage: 220-240v 50hz Energy Rating: A - E

**Build Materials: Steel, Clear Glass** 

Brand: Hinkley Family: Hadrian

## **Product Description**

Hadrian is a retro-styled collection available in four classic finish options: Antique Nickel, Brushed Bronze, Chrome and Oil Rubbed Bronze. The etched opal or clear one piece glass shade features a slim design that will complement a variety of decors. These petite fittings are a great decorative alternative to recessed lighting.