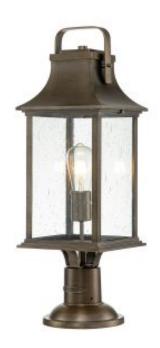

## Grant 1 Light Large Pedestal Lantern

£0.00

SKU: Grant 1 Light Large Pedestal Lantern (QN-GRANT3-L-BU)

Link: https://www.elsteadlighting.com/products/grant-1-light-large-pedestal-lantern/

## **Product Description**

Grant is chic and polished, cutting a fresh yet dignified silhouette with an emphasis on refined details. Its curved sweeping roof and oversized handle boldly anchor the clear seedy glass panels. The luxe Burnished Bronze finish enhances its genteel, timeless appearance.

**Build Materials: Cast Aluminium, Clear Seeded Glass** 

Gross Weight: 5.34kg Fixture Weight: 4kg Width: 216mm

Socket: E27

Number of Bulbs: 1 Bulb Included: No

Maximum Wattage: 60W Country of Origin: PRC Glass Finish: Glass

Finish: Burnished Bronze

IP Rating: IP44

Interior/Exterior: Exterior

Brand: Hinkley, Quintiesse