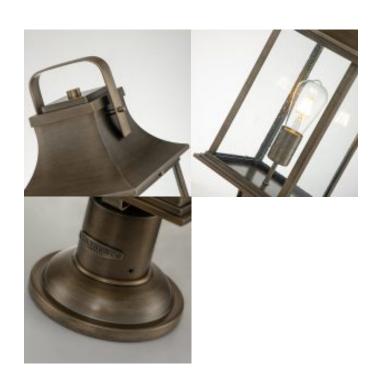

## **Product Description**

Grant is chic and polished, cutting a fresh yet dignified silhouette with an emphasis on refined details. Its curved sweeping roof and oversized handle boldly anchor the clear seedy glass panels. The luxe Burnished Bronze finish enhances its genteel, timeless appearance.

**Build Materials: Cast Aluminium, Clear Seeded Glass** 

Gross Weight: 5.34kg Fixture Weight: 4kg Width: 216mm

Socket: E27

Number of Bulbs: 1 Bulb Included: No

Maximum Wattage: 60W Country of Origin: PRC Glass Finish: Glass

Finish: Burnished Bronze

IP Rating: IP44

Interior/Exterior: Exterior

Brand: Hinkley, Quintiesse