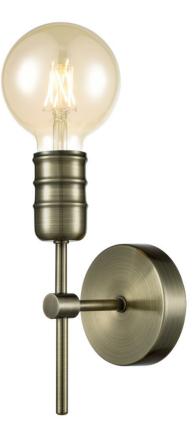

## Impact 1 light WallBracket

FL2407-1

Product Family Impact

In antique brass finish. Designed for use with exposed decorative filament LED lamps.

Finish

Antique Brass

Arrangement

1 Light

Fixure Type Wall Bracket