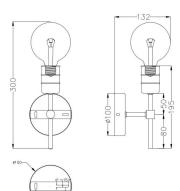

## Line Drawing Image

## **Product Specifications**

| Insulation      | : Class 1 - single insulation<br>earthed |
|-----------------|------------------------------------------|
| IP Rating       | : 20                                     |
| Number of Lamps | : 1                                      |
| Lamp cap        | : E27                                    |
| Lamp Code       | : L322                                   |
| Lamp Max        | : 40 W                                   |
| Lumens          | : 320                                    |
| LED K           | : 2100                                   |
| Height          | : 315mm                                  |
| Width           | : 100mm                                  |
| Stock Weight    | : 0.30 kg                                |
| Dimmable        | : Yes                                    |
|                 |                                          |