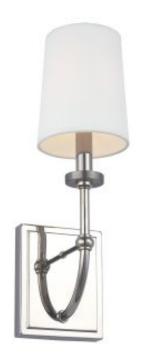

## **Product Information**

Categories: New Arrivals, Quintiesse, Wall Lights, Interior Lighting, Feiss

Product Style: Bathroom Fitting Height: 406mm

Width: 121mm

Projection/Depth: 162mm Finish: Polished Chrome

Family: Felixstowe IP Rating: IP44

interiorexterior: Interior Number of lamps: 1 Maximum Wattage: 3.5

Socket: G9

Voltage: 220-240v Country of Origin: PRC Product Type: Wall Light

Feature 1: Elegantly curving arm

Feature 2: Chamfer detailed backplate

Feature 3: IP44 rated - suitable for bathroom use