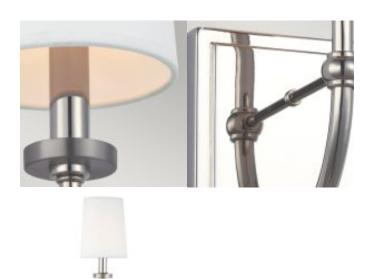

Family: Felixstowe IP Rating: IP44

interiorexterior: Interior Number of lamps: 1 Maximum Wattage: 3.5

Socket: G9

Voltage: 220-240v Country of Origin: PRC Product Type: Wall Light

Feature 1: Elegantly curving arm

Feature 2: Chamfer detailed backplate

Feature 3: IP44 rated - suitable for bathroom use