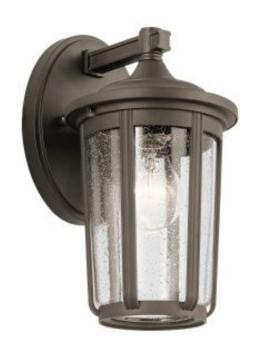

Depth: 181mm Height: 279mm

**Build Materials: Aluminium, Clear Seeded Glass** 

Gross Weight: 1.59kg Fixture Weight: 1.17kg

Width: 152mm Socket: E27

Number of Bulbs: 1 Bulb Included: No

Maximum Wattage: 60W Country of Origin: PRC Glass Finish: Glass Finish: Olde Bronze IP Rating: IP44

## **Product Description**

The Fairfield outdoor wall light with clear seeded glass and Black or Olde Bronze finish offers a modern take on a traditional outdoor lantern. This beautiful outdoor wall light fits nicely with traditional and contemporary architectural styles, making it the perfect piece for your home.