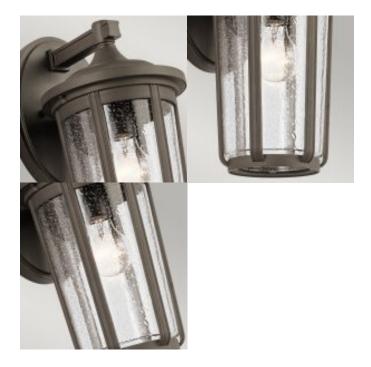

### Fairfield 1 Light Large Wall Lantern

#### **Product Information**

Categories: New Arrivals, Quintiesse, Wall Lights, Exterior Lighting, Kichler Tags: 3 year anti corrosion guarantee, Fairfield, Outdoor Wall Light Box Dimensions: 28 x 25 x 43cm Depth: 223mm Height: 371mm **Build Materials: Aluminium, Clear Seeded Glass** Gross Weight: 2.36kg Fixture Weight: 1.81kg Width: 190mm Socket: E27 Number of Bulbs: 1 **Bulb Included: No** Maximum Wattage: 60W **Country of Origin: PRC Glass Finish: Glass** Finish: Olde Bronze **IP Rating: IP44** Interior/Exterior: Exterior

# **Product Description**

The Fairfield outdoor wall light with clear seeded glass and Black or Olde Bronze finish offers a modern take on a traditional outdoor lantern. This beautiful outdoor wall light fits nicely with traditional and contemporary architectural styles, making it the perfect piece for your home.