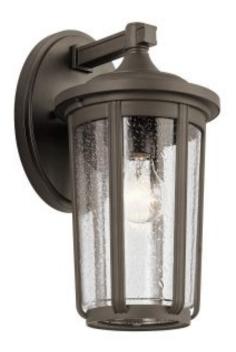

### Fairfield 1 Light Large Wall Lantern

#### **Product Information**

Categories: New Arrivals, Quintiesse, Wall Lights, Exterior Lighting, Kichler Tags: 3 year anti corrosion guarantee, Fairfield, Outdoor Wall Light Box Dimensions: 28 x 25 x 43cm Depth: 223mm Height: 371mm **Build Materials: Aluminium, Clear Seeded Glass** Gross Weight: 2.36kg Fixture Weight: 1.81kg Width: 190mm Socket: E27 Number of Bulbs: 1 **Bulb Included: No** Maximum Wattage: 60W **Country of Origin: PRC Glass Finish: Glass** Finish: Olde Bronze **IP Rating: IP44** Interior/Exterior: Exterior

# **Product Description**

The Fairfield outdoor wall light with clear seeded glass and Black or Olde Bronze finish offers a modern take on a traditional outdoor lantern. This beautiful outdoor wall light fits nicely with traditional and contemporary architectural styles, making it the perfect piece for your home.