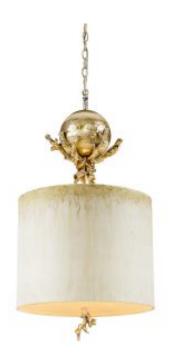

## **Product Information**

Categories: Interior Lighting, Pendants, Our Brands, Flambeau

Tags: Artistic, Flambeau, Interior, Pendant, Trellis

Fitting Height: 635mm Diameter: 381mm

Minimum Drop: 1016mm Maximum Drop: 2845mm

Finish: Putty Patina & Silver Leaf

Class: Class I

Number of lamps: One Maximum Wattage: 60

Socket: E27

Lamp Included: No Integrated LED: No Voltage: 220-240v 50hz Energy Rating: A - E Build Materials: Steel Brand: Flambeau Family: Trellis

Interior/Exterior: Interior

Product Style: Artistic Product Type: Pendant Country of Origin: PRC

Chain/Wire/Cord Length: 1829mm

Made in England: No

## **Product Description**

The Trellis family is inspired by the twisted sculptural branches of the winter trees outside designer Paul Gruer studio in New Orleans. The organic elements are hand painted with Putty Patina and Silver Leaf.