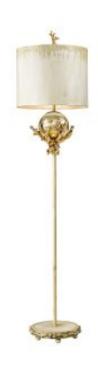

## **Trellis 1 Light Floor Lamp**

Stock Code: Trellis 1 Light Floor Lamp (FB/TRELLIS/FL)

Link: https://www.elsteadlighting.com/products/trellis-1-light-floor-lamp/

## **Product Information**

Categories: Interior Lighting, Floor Lamps, Our Brands, Flambeau

Tags: Flambeau, Floor Lamp, Interior, Portables, Trellis

Fitting Height: 1626mm

Width: 194mm Projection: 279mm

Finish: Putty Patina & Silver Leaf

## **Product Description**

Hand-painted putty patina base and stem with silver leaf orb element. Complemented with a hand-painted cylinder shade.

Elstead Lighting Ltd, Elstead House, Mill Lane, Alton Hampshire, GU34 2QJ