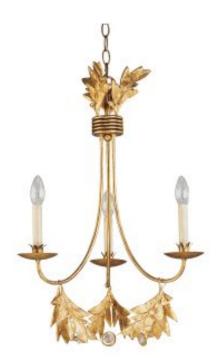

# Sweet Olive 3 Light Chandelier

Stock Code: Sweet Olive 3 Light Chandelier (FB/SWEET OLIVE3) Link: https://www.elsteadlighting.com/products/sweet-olive-3-light-chandelier/

# **Product Description**

Inspired by the flowing branches and leaves of an olive tree, the Sweet Olive family has leaf accents and candle-like fixtures. The crystal medallion adds a sparkling detail to this elegant range finished in a hand-patinated Gilded Gold.