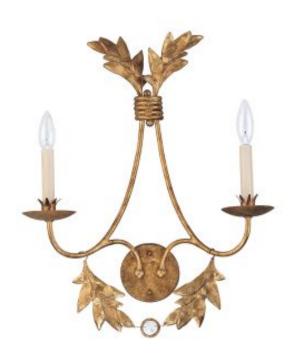

## Sweet Olive 2 Light Wall Light

Stock Code: Sweet Olive 2 Light Wall Light (FB/SWEET OLIVE2)

Link: https://www.elsteadlighting.com/products/sweet-olive-2-light-wall-light/

## **Product Information**

Categories: Interior Lighting, Wall Lights, Our Brands, Flambeau

Tags: Artistic, Flambeau, Interior, Sweet Olive, Wall Light

Fitting Height: 559mm

Width: 432mm Finish: Gilded Gold Class: Class I

## **Product Description**

Inspired by the flowing branches and leaves of an olive tree, the Sweet Olive family has leaf accents and candle-like fixtures. The crystal medallion adds a sparkling detail to this elegant range finished in a hand-patinated Gilded Gold.