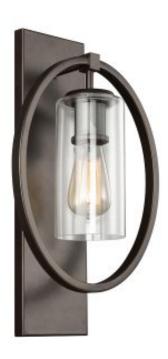

## Marlena 1 Light Wall Light

Stock Code: Marlena 1 Light Wall Light (FE/MARLENA1 ANBZ)

Link: https://www.elsteadlighting.com/products/marlena-1-light-wall-light/

## **Product Information**

Categories: Interior Lighting, Wall Lights, Our Brands, Feiss Tags: Contemporary, Feiss, Interior, Marlena, Wall Light

Fitting Height: 457mm

Width: 267mm
Projection: 156mm
Finish: Antique Bronze

## **Product Description**

The geometric Marlena takes inspiration from an oversized door knocker. A solid oval loop elegantly frames the Clear glass shade. Both feature a sleek steel back plate, offered in Antique Bronze or Polished Chrome.