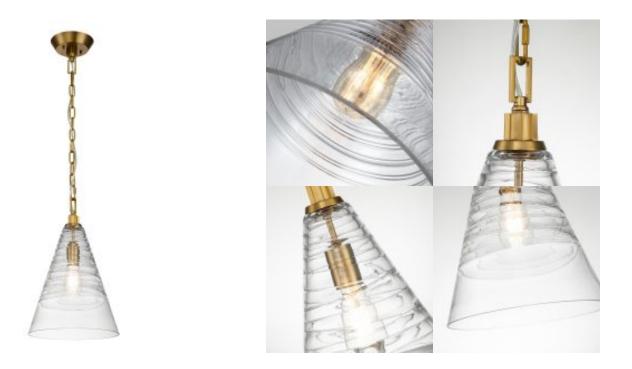

## **Product Information**

Categories: New Arrivals, Pendants, Quintiesse, Interior Lighting, Feiss Tags: Elmore, general 2 year guarantee, Pendant Box Dimensions: 39.37 x 39.37 x 52.07cm Height: 460mm Diameter: 295mm **Build Materials: Steel, Aluminium, Glass** Maximum Drop: 2151mm Minimum Drop: 594mm Socket: E27 Number of Bulbs: 1 **Bulb Included: No** Maximum Wattage: 60W Cord Length: 1524mm **Class: Class I Country of Origin: PRC Glass Finish: Glass** Finish: Burnished Brass Interior/Exterior: Interior **Brand: Feiss, Quintiesse** 

# **Product Description**

The Elmore pendant collection from Feiss features Clear Candy glass achieved through a multi-step, artisanal process of wrapping small rods of glass around the glass shade to create a textured, vibrant surface that subtly conceals the light source and refracts the light to create a wonderful sparkle. These spectacular, large scale glass shades are available in two classic profiles, a cone or cylinder