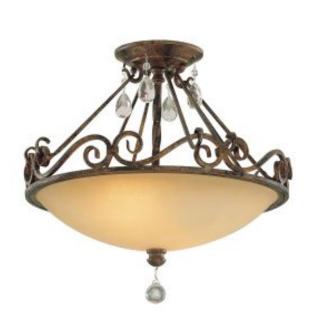

## Chateau 2 Light Semi-Flush Light

£0.00

SKU: Chateau 2 Light Semi-Flush Light (FE-CHATEAU-SF)

Link: https://www.elsteadlighting.com/products/chateau-2-light-semi-flush-light/

## **Product Information**

Categories: Interior Lighting, Semi-Flushs, Feiss

**Tags: Warm and Welcoming** 

Fitting Height: 334mm

Width: 392mm

Projection/Depth: 392mm Finish: Mocha Bronze

Family: Chateau

interiorexterior: Interior Number of lamps: 2 Maximum Wattage: 60

Socket: E27

Voltage: 220-240v Country of Origin: PRC Product Type: Flush Light

Feature 1: Inspired by the grand Châteaus of Southern France

Feature 2: Square tube curls lyrically play into one another Glass crystals puncuate each

curl