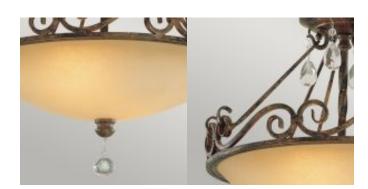

## Chateau 2 Light Semi-Flush Light

£0.00

SKU: Chateau 2 Light Semi-Flush Light (FE-CHATEAU-SF)

Link: https://www.elsteadlighting.com/products/chateau-2-light-semi-flush-light/

## **Product Information**

Categories: Interior Lighting, Semi-Flushs, Feiss

**Tags: Warm and Welcoming** 

Fitting Height: 334mm

Width: 392mm

Projection/Depth: 392mm Finish: Mocha Bronze

Family: Chateau

interiorexterior: Interior Number of lamps: 2 Maximum Wattage: 60

Socket: E27

Voltage: 220-240v Country of Origin: PRC Product Type: Flush Light

Feature 1: Inspired by the grand Châteaus of Southern France

Feature 2: Square tube curls lyrically play into one another Glass crystals puncuate each

curl