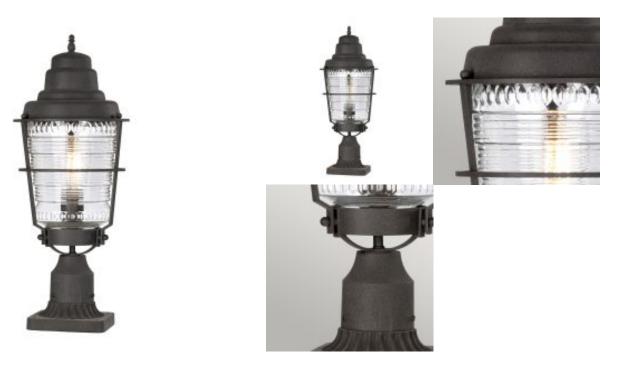

## Chance Harbor 1 Light Pedestal Lantern

#### **Product Information**

Categories: New Arrivals, Pedestals, Quintiesse, Exterior Lighting, Kichler Fitting Height: 554mm Diameter: 221mm Finish: Weathered Zinc Class: Class I IP Rating: IP44 Number of lamps: 1 Maximum Wattage: 60W Socket: E27 Lamp Included: No Voltage: 220-240v 50hz Energy Rating: A - E **Build Materials: Aluminium, Clear Ribbed Glass Brand: Kichler** Family: Chance Harbor Interior/Exterior: Exterior **Product Type: Pedestal Country of Origin: PRC** 

Spare Glass/Shade: GS1109 Base Plate Dimensions: 149mm x 149mm Dimensions: 34 × 30 × 58 cm Weight: 3.38 kg

### **Product Description**

The Chance Harbor collection displays time-tested style, inspired by historic homes. Clear, ribbed glass and a Weathered Zinc finish give this collection a look that's full of character and charm. It's a reflection of the past that's ready to welcome guests to your door.