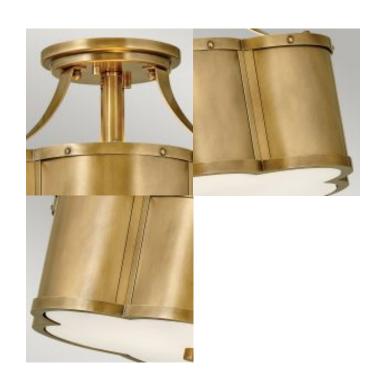

## **Product Description**

There's everything to love about the classic shape of Chance's semi-flush mounts and pendant. Timeless, symmetrical and classic, its pedigree is an ancient symbol of good luck. Hinkley's design focuses on details such as rivets along the top and bottom cast frame and a functional light source that also illuminates for added sophistication. Chance is available in a Heritage Brass, Blackened Brass or Polished Nickel with Polished White finish.