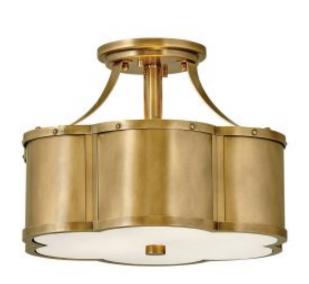

## Chance 2 Light Semi-flush Mount

£0.00

SKU: Chance 2 Light Semi-flush Mount (QN-CHANCE-SF-S-HB)

Link: https://www.elsteadlighting.com/products/chance-2-light-semi-flush-mount-2/

## **Product Information**

Categories: Hinkley, New Arrivals, Quintiesse, Semi-Flushs, Interior Lighting

Tags: Ceiling Semi-Flush, Chance, general 2 year guarantee

Box Dimensions: 42 x 39 x 25

Height: 254mm Diameter: 362mm

**Build Materials: Steel, Etched Opal Glass** 

Gross Weight: 4.96kg Fixture Weight: 3.16kg

Socket: E27

Number of Bulbs: 2 Bulb Included: No

Maximum Wattage: 60W

Class: Class I

Country of Origin: PRC Finish: Heritage Brass Interior/Exterior: Interior Brand: Hinkley, Quintiesse

## **Product Description**

There's everything to love about the classic shape of Chance's semi-flush mounts and pendant. Timeless, symmetrical and classic, its pedigree is an ancient symbol of good luck. Hinkley's design focuses on details such as rivets along the top and bottom cast frame and a functional light source that also illuminates for added sophistication. Chance is available in a Heritage Brass, Blackened Brass or Polished Nickel with Polished White finish.