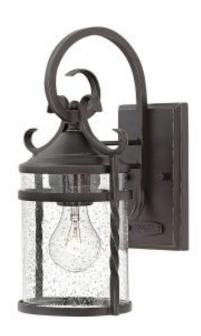

## **Product Information**

Categories: Wall Light, Wall Lights

Fitting Height: 330mm Projection/Depth: 201mm

Finish: Olde Black Class: Class I IP Rating: IP44 Number of lamps: 1 Maximum Wattage: 60W

Socket: E27

Lamp Included: No Voltage: 220-240v 50hz Energy Rating: A - E

**Build Materials: Aluminium, Clear Seeded Glass** 

Brand: Hinkley Family: Casa

Interior/Exterior: Exterior Product Type: Wall Lantern Country of Origin: PRC

Spare Glass/Shade: GS1102

Back plate Height: 226mm
Back plate Projection: 25mm
Back plate Width: 114mm

Dimensions: 26.5 × 25.4 × 44 cm

Weight: 2 kg

## **Product Description**

Casa features solid aluminum construction with twisted wrought iron details and hand-forged scrollwork in an Olde Black finish to complete its rustic-chic appeal with a Southwestern flair.