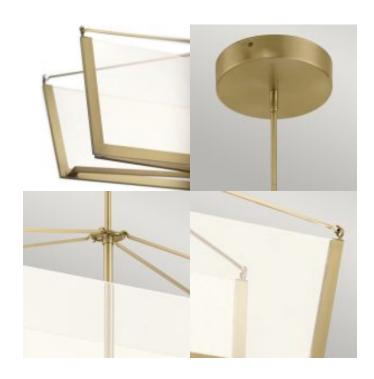

## **Product Description**

The Calters collection features a modern tapered lantern design in a Champagne Gold finish. The concealed, dimmable LED strips illuminate clear acrylic light-guide panels featuring a dotted pattern for a classic, modern design.

Build Materials: Aluminium, Iron, Clear Light Guide Acrylic

Gross Weight: 12.3kg Fixture Weight: 8.8kg

Width: 967mm

Maximum Drop: 1697mm Minimum Drop: 630mm Socket: Integrated LED Number of Bulbs: 1

Bulb Included: 1 x 50.8W Integrated LED