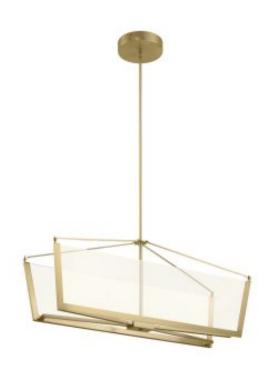

## **Product Description**

The Calters collection features a modern tapered lantern design in a Champagne Gold finish. The concealed, dimmable LED strips illuminate clear acrylic light-guide panels featuring a dotted pattern for a classic, modern design.

## **Product Information**

Categories: Chandeliers, New Arrivals, Quintiesse, Interior Lighting, Kichler

Tags: Calters, Chandelier, general 2 year guarantee

Box Dimensions: 108 x 45 x 47

Depth: 300mm Height: 385mm

Build Materials: Aluminium, Iron, Clear Light Guide Acrylic

Gross Weight: 12.3kg Fixture Weight: 8.8kg

Width: 967mm

Maximum Drop: 1697mm Minimum Drop: 630mm Socket: Integrated LED Number of Bulbs: 1

Bulb Included: 1 x 50.8W Integrated LED

Maximum Wattage: 50.8W

Class: Class I

Country of Origin: PRC Finish: Champagne Gold Interior/Exterior: Interior

**Brand: Kichler, Quintiesse** 