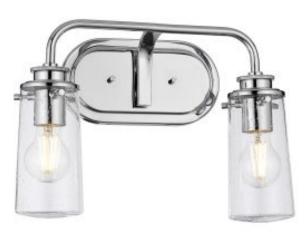

# Braelyn 2 Light Wall Light – Polished Chrome

# **Product Description**

There's so much to love about the reclaimed style of this 2 light bath light from the Braelyn collection. The vintage industrial design is punctuated with Clear Seedy Glass shades, reminiscent of glass jars that were a staple of 19th century American life. The Polished Chrome finish enhances this style.