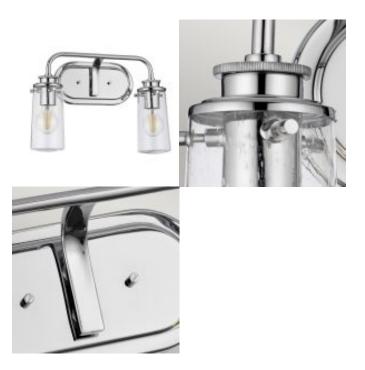

#### **Product Information**

Categories: New Arrivals, Quintiesse, Wall Lights, Interior Lighting, Kichler Fitting Height: 259mm **Product Style: Bathroom** Projection/Depth: 145mm Finish: Chrome **Class: Class I** IP Rating: IP44 Number of lamps: 2 Maximum Wattage: 40W Socket: E27 Lamp Included: No Voltage: 220-240v 50hz Energy Rating: A - E **Build Materials: Steel, Clear Seeded Glass Brand: Kichler** Family: Braelyn Interior/Exterior: Interior Product Type: Wall Light

Country of Origin: PRC Spare Glass/Shade: GS1166 Back plate Height: 120mm Back plate Projection: 22mm Back plate Width: 228mm Dimensions: 52.1 × 24.1 × 23.5 cm Weight: 2.28 kg