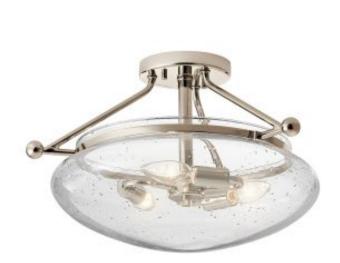

## Belle 3 Light Semi-Flush Mount

£0.00

SKU: Belle 3 Light Semi-Flush Mount (QN-BELLE-SF-PN)

Link: https://www.elsteadlighting.com/products/belle-3-light-semi-flush-mount-3/

## **Product Information**

Categories: New Arrivals, Quintiesse, Semi-Flushs, Interior Lighting, Kichler

Fitting Height: 431mm Diameter: 266mm Finish: Polished Nickel

Class: Class I

Number of lamps: 3 Maximum Wattage: 40W

Socket: E14

Lamp Included: No Voltage: 220-240v 50hz Energy Rating: A - E

**Build Materials: Steel, Clear Seeded Glass** 

Brand: Kichler Family: Belle

Interior/Exterior: Interior Product Type: Semi-Flush Country of Origin: PRC Spare Glass/Shade: GS1110 Ceiling Pan Height: 25mm

## **Product Description**

The distinctive shape of the decorative glass vessel gives this Belle 3 light semi flush ceiling light its pretty style. Clear seeded glass combines with the clean Polished Nickel arms, creating a style that works well in rooms with an updated traditional décor.