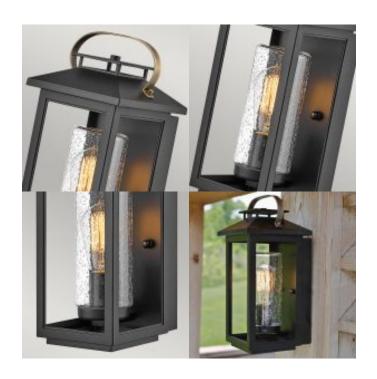

## **Product Description**

Classic and elegant, Atwater offers beauty and endurance. Constructed from a composite material and treated with an anti-fading agent, the high performance Black & Distressed Brass finishes are resistant to rust and corrosion, so ideal for coastal locations. The updated design incorporates elegant accents, handle, and an inner clear seedy glass that creates a faux candle effect.