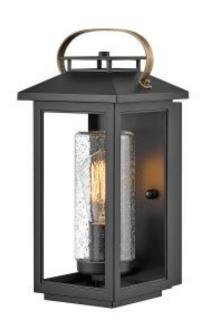

## Atwater 1 Light Small Wall Lantern

£0.00

SKU: Atwater 1 Light Small Wall Lantern (QN-ATWATER-S-BK)

Link: https://www.elsteadlighting.com/products/atwater-1-light-small-wall-lantern/

## **Product Description**

Classic and elegant, Atwater offers beauty and endurance. Constructed from a composite material and treated with an anti-fading agent, the high performance Black & Distressed Brass finishes are resistant to rust and corrosion, so ideal for coastal locations. The updated design incorporates elegant accents, handle, and an inner clear seedy glass that creates a faux candle effect.