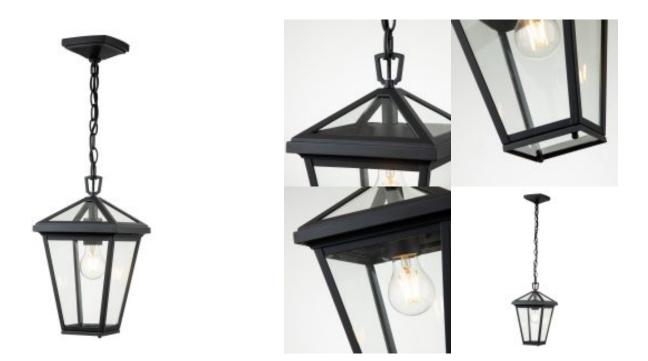

### Alford Place 1 Light Small Chain Lantern

#### **Product Information**

Categories: Chain Lanterns, Hinkley, New Arrivals, Quintiesse, Exterior Lighting Tags: 3 year anti corrosion guarantee, Alford Place, Outdoor Hanging Box Dimensions: 27 x 27 x 46cm Height: 355mm Diameter: 203mm **Build Materials: Aluminium, Clear Glass** Maximum Drop: 2016mm Minimum Drop: 459mm Socket: E27 Number of Bulbs: 1 **Bulb Included: No** Maximum Wattage: 60W Cord Length: 1524mm Class: Class I **Country of Origin: PRC Glass Finish: Glass** Finish: Museum Black IP Rating: IP44

## **Product Description**

The clean and classic design of Alford Place features a precision die-cast frame, hanging arm and top loop, paired with a sealed glass roof, providing excellent illumination from all sides.