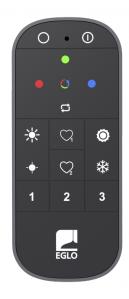

# 99099 CONNECT Z

## **General Information**

| Material number | 99099          |
|-----------------|----------------|
| Type            | remote control |
| Product segment | Indoor         |
| Theme           | EGLO connect.z |

### Material & Colour

| Enclosure Material | plastic |
|--------------------|---------|
| Enclosure Colour   | grey    |

# Functionality

| Switch Type  | without switch  |
|--------------|-----------------|
| Battery      | Yes             |
| Battery Type | AAA; R03P; 1,5V |