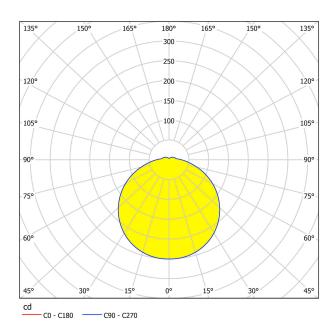

#### Illuminant 1

| Socket Type (1)                        | LED                                           |
|----------------------------------------|-----------------------------------------------|
| Illuminant Type (1)                    | LED                                           |
| Illuminant incl. (1)                   | Inclusive                                     |
| Lumen Complete                         | 2220                                          |
| Kelvin Complete                        | 3000K                                         |
| Light colour Complete                  | WARM WHITE                                    |
| Lumen with Cover                       | 920                                           |
| Energy efficiency class (EEI)          | F                                             |
| Dimmable                               | No                                            |
| Info changeability□light source/driver | LED + driver can be exchanged by a specialist |