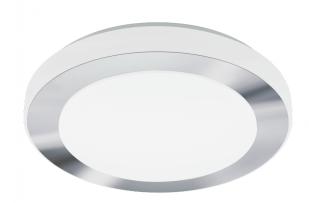

# 95283 LED CARPI

#### **Dimensions**

Article Diameter (in mm) 385

| Net Weight (in kg)       | 1.2 Kilogram |
|--------------------------|--------------|
| Article Overhang (in mm) | 75           |

#### Material & Colour

| Enclosure Material   | steel         |
|----------------------|---------------|
| Enclosure Colour     | white, chrome |
| Glass/Shade Material | plastic       |
| Glass/Shade Colour   | white         |