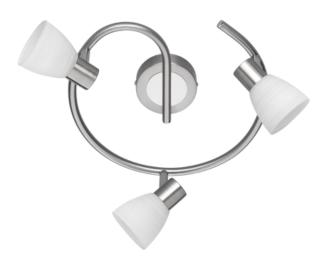

## Spot

# **CARICO - 871590307**

incl. 3x G9 LED, 3W · 3x 250lm, 3000K

- Externally dimmable
- Ceiling mounting

### **Material construction**

Metal · Nickel mat Glass · White brushed

### **Product dimensions**

Height: 18cm Diameter: 29cm Weight: 0,975kg