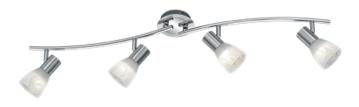

# Spot

# LEVISTO - 871010407

incl. 4x E14 LED, 4,9W · 4x 470lm, 3000K

- Slewable
- Ceiling mounting
- Not dimmable

#### **Material construction**

Metal · Nickel mat Glass · alabaster coloured

#### **Product dimensions**

Width: 88cm Height: 19cm Depth: 11cm Weight: 1,52kg