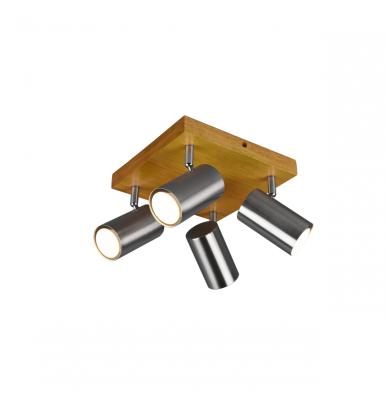

# MARLEY - 812400407

excl. 4x GU10 · max. 35W

- Ceiling mounting
- IP20
- Lamp(s) not included

#### **Material construction**

Metal · Nickel mat

#### **Product dimensions**

Width: 22cm Height: 16cm Depth: 22cm Weight: 1,36kg