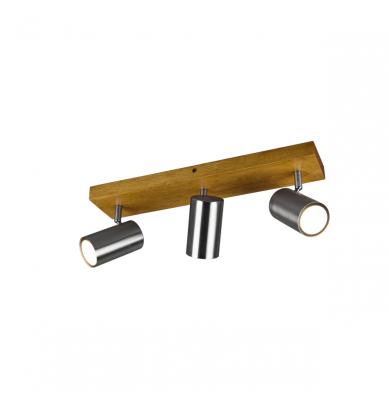

# MARLEY - 812400307

excl. 3x GU10 · max. 35W

- Ceiling mounting
- IP20Lamp(s) not included

Material construction

Metal · Nickel mat

#### **Product dimensions**

Width: 44cm Height: 16cm Depth: 9cm Weight: 1,055kg