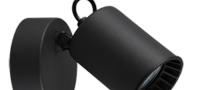

# PAGO - 803500132

excl. 1x GU10 · max. 35W

- Ceiling mounting
- IP20
- Lamp(s) not included

## **Material construction**

Metal · Black mat Plastic · Black

#### **Product dimensions**

Width: 9cm Height: 15cm Depth: 10cm Weight: 0,31kg

## **Technical data**

Light source: excl. 1x GU10 · max. 35W

operating voltage:  $230V \sim 50Hz$ 

Protection grade: 1 IP classification: IP20