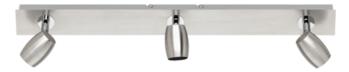

# **MICHAEL - 803000307**

excl. 3x GU10 · max. 28W

- Ceiling mounting
- Lamp(s) not included

### **Material construction**

Metal · Nickel mat

### **Product dimensions**

Width: 54cm Height: 13cm Depth: 5cm Weight: 0,62kg